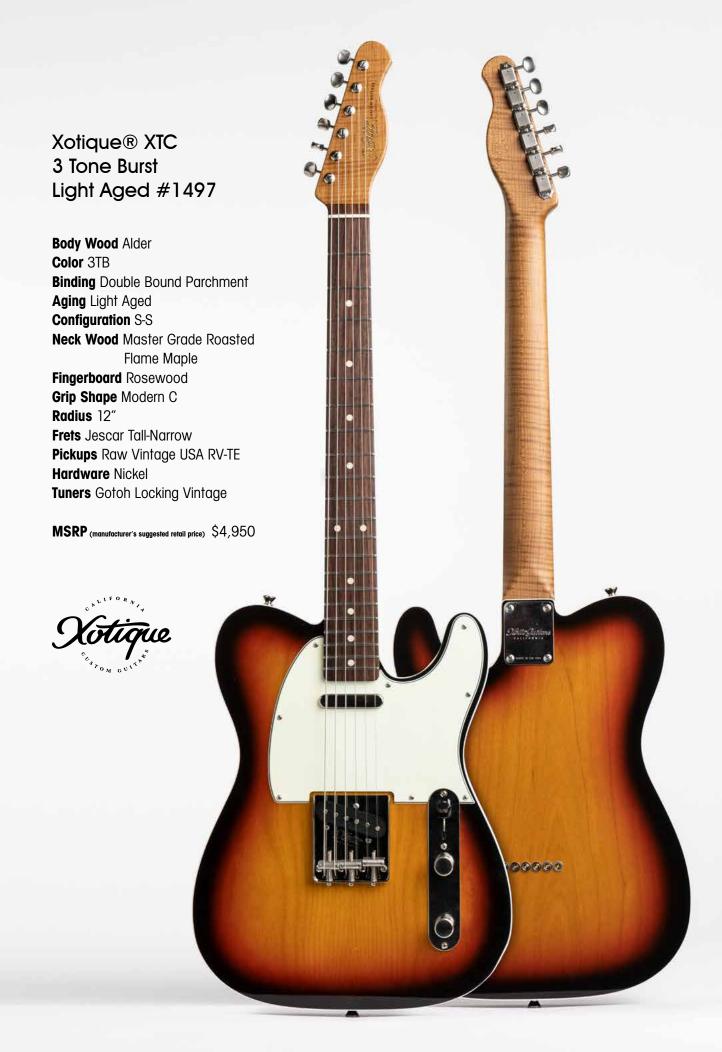

Body Wood Alder
Top Flame Maple
Color Tiger Eye
Binding Black
Aging Non-Aged
Configuration S-S

**Neck Wood** Master Grade Roasted Flame Maple

**Fingerboard** Rosewood **Grip Shape** Modern C

Radius 12"

Frets Jescar Jumbo

Pickups Raw Vintage USA RV-TE

Hardware Gold

**Tuners** Gotoh Locking Vintage

MSRP (manufacturer's suggested retail price) \$5,150