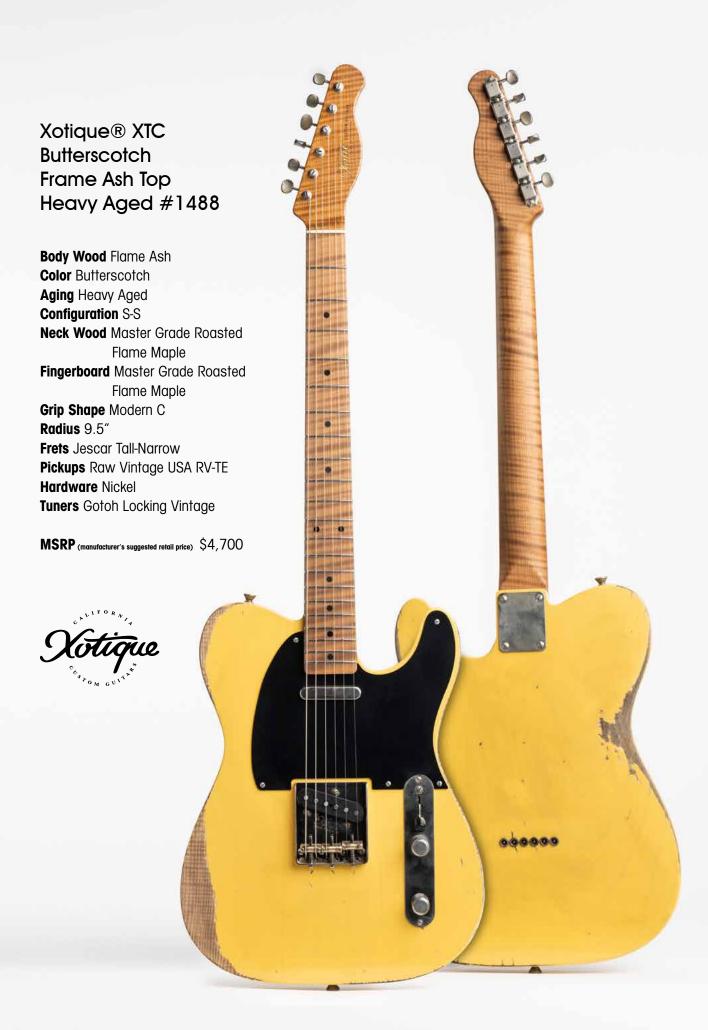

**Body Wood** Ash **Color** Oxidized Sandblasted

**Aging** Heavy Aged **Configuration** S-S-S

Neck Wood Master Grade Roasted

Flame Maple

**Fingerboard** Master Grade Roasted Flame Maple

Grip Shape Modern C

Radius 12"

Frets Jescar Jumbo

Pickups Raw Vintage USA RV-60

Pickguard Anodized Gold

**Hardware** Gold

**Tuners** Gotoh Locking Vintage

MSRP (manufacturer's suggested retail price) \$4,900

Xotique® XTC Tiger Eye Flame Maple Top Non-Aged #1525