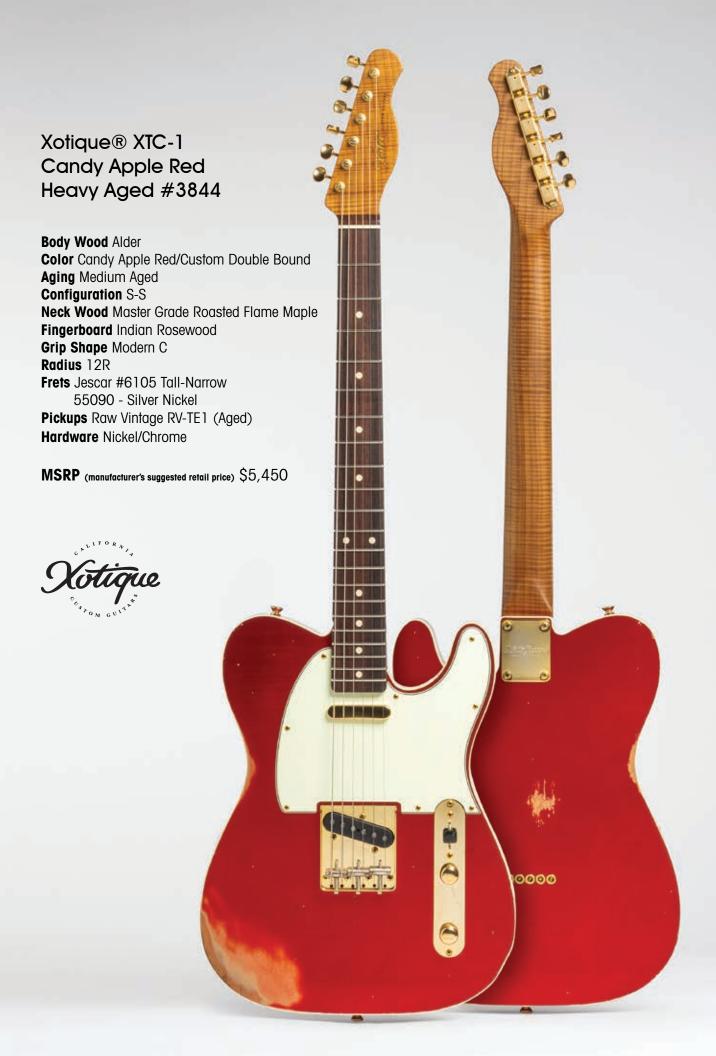

Radius 12R Frets Jescar #6105 Tall-Narrow 55090 - Silver Nickel

Pickups Raw Vintage RV-TE1 (Aged) Set Hardware Bigsby B5 Tailpiece

MSRP (manufacturer's suggested retail price) \$5,350

Xotique® XSC Natural Sandblasted Heavy #1477