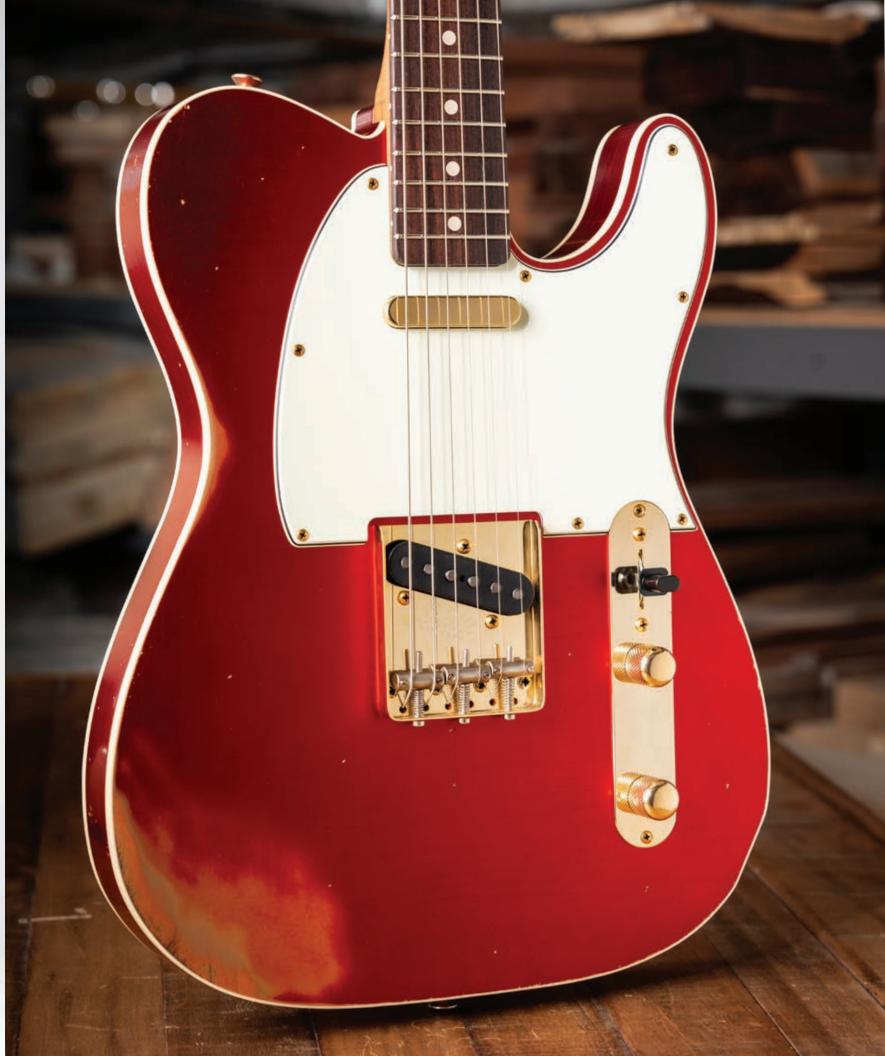

Radius 12R Frets Jescar #6105 Tall-Narrow 55090 - Silver Nickel

Pickups Raw Vintage RV-TE1 (Aged) Set Hardware Bigsby B5 Tailpiece

MSRP (manufacturer's suggested retail price) \$5,350

Xotique® XSC Natural Sandblasted Heavy #1477