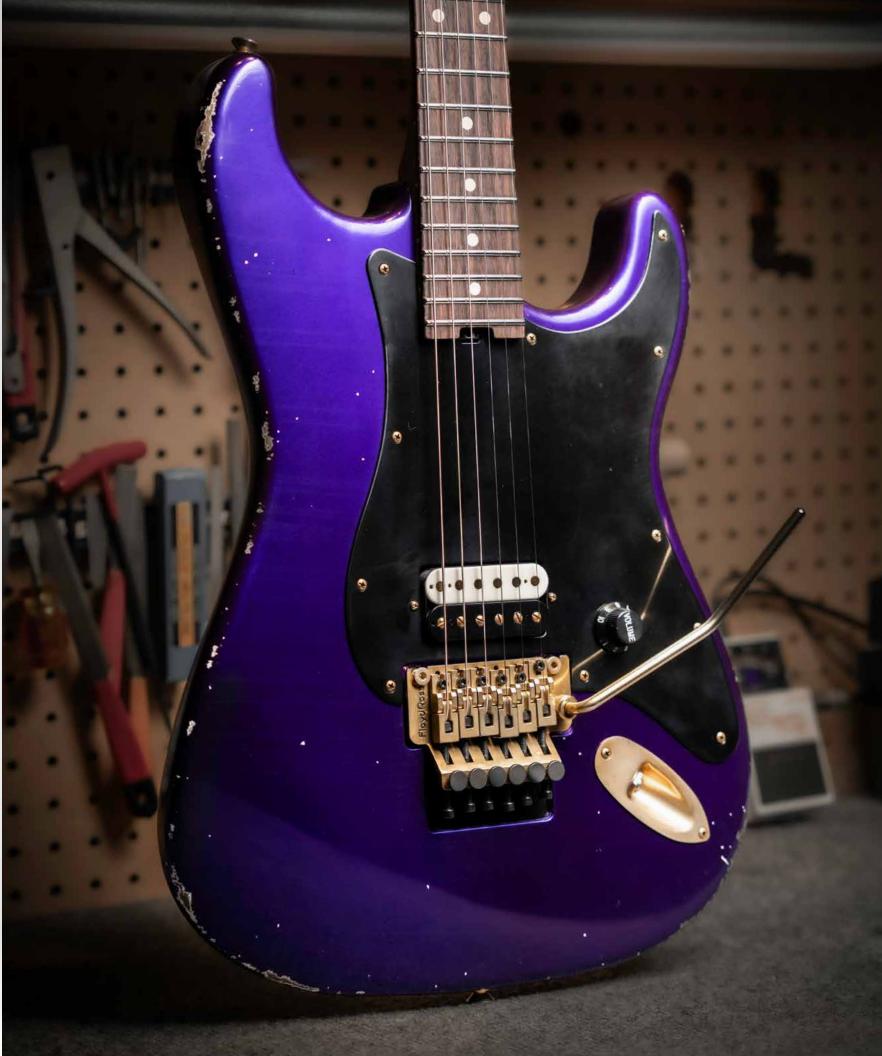

Xotique® XSC-1 Unicorn Grain Light Aged #3499

Body Wood Ash **Color** Unicorn Grain **Aging** Light Aged **Configuration** S-S-S

**Neck Wood** 5A Roasted Flame Maple Fingerboard 5A Roasted Flame

Maple (1 piece neck)

Radius 12R

Frets #6105 Tall-Narrow

55090 - Silver Nickel

Pickups Raw Vintage RV-60 set

Hardware Nickel/Chrome **Tuners** Gotoh Locking Vintage

 $\textbf{MSRP} \; (\text{manufacturer's suggested retail price}) \; \$4,500$ 