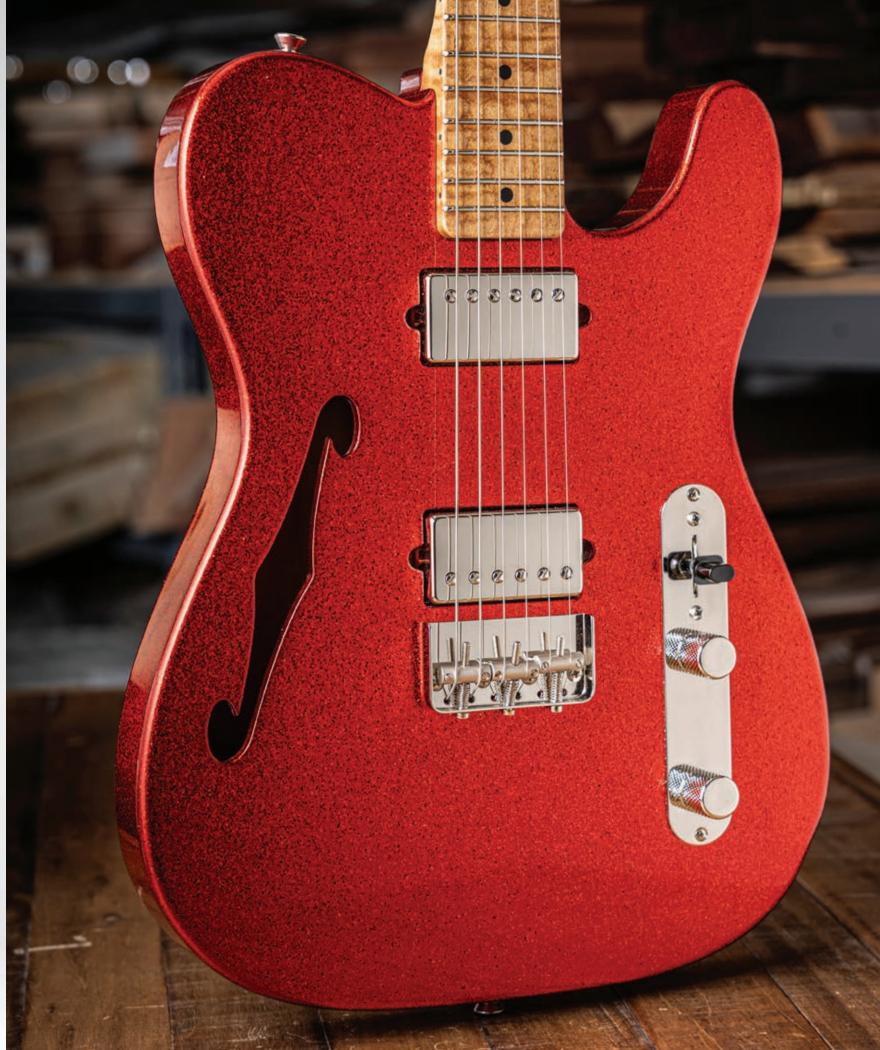

Xotique® XSC-1 Unicorn Grain Light Aged #3499

Body Wood Ash **Color** Unicorn Grain **Aging** Light Aged **Configuration** S-S-S

**Neck Wood** 5A Roasted Flame Maple Fingerboard 5A Roasted Flame

Maple (1 piece neck)

Radius 12R

Frets #6105 Tall-Narrow

55090 - Silver Nickel

Pickups Raw Vintage RV-60 set

Hardware Nickel/Chrome **Tuners** Gotoh Locking Vintage

 $\textbf{MSRP} \; (\text{manufacturer's suggested retail price}) \; \$4,500$ 