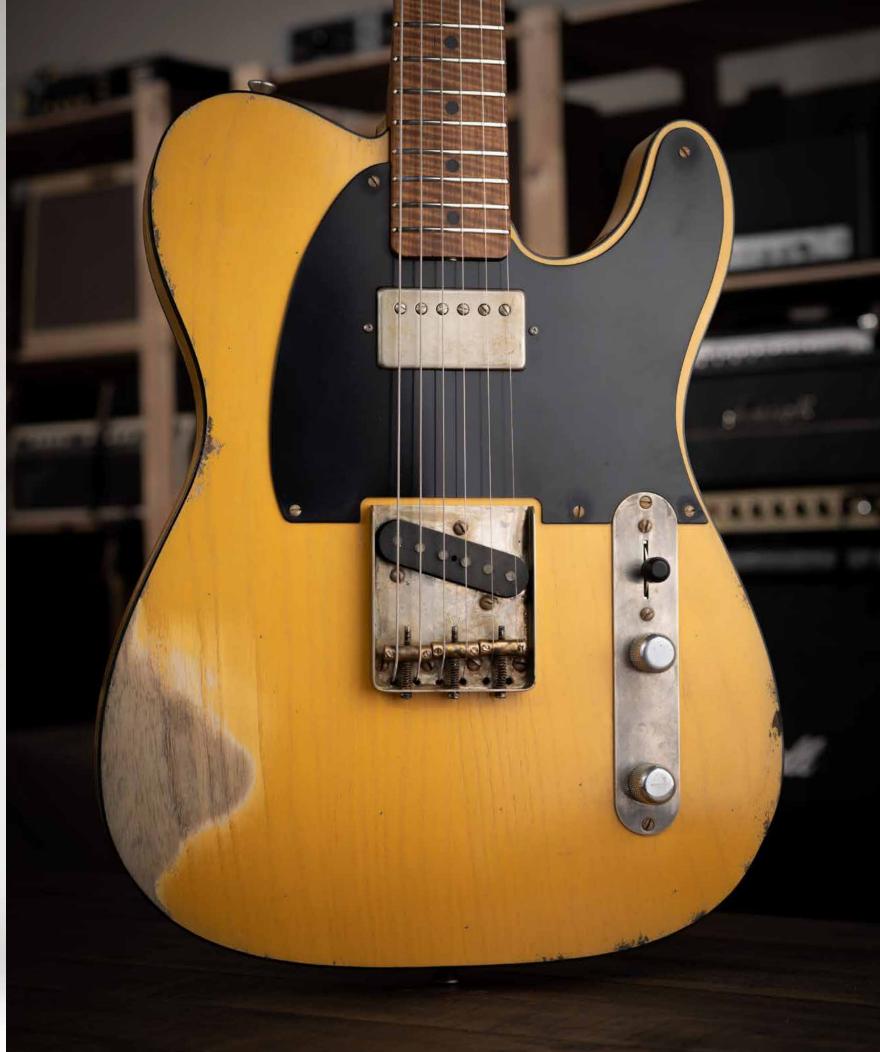

Radius 12R Frets Jescar #6105 Tall-Narrow 55090 - Silver Nickel

Pickups Raw Vintage RV-TE1 (Aged) Set Hardware Bigsby B5 Tailpiece

MSRP (manufacturer's suggested retail price) \$5,350

Xotique® XSC Natural Sandblasted Heavy #1477