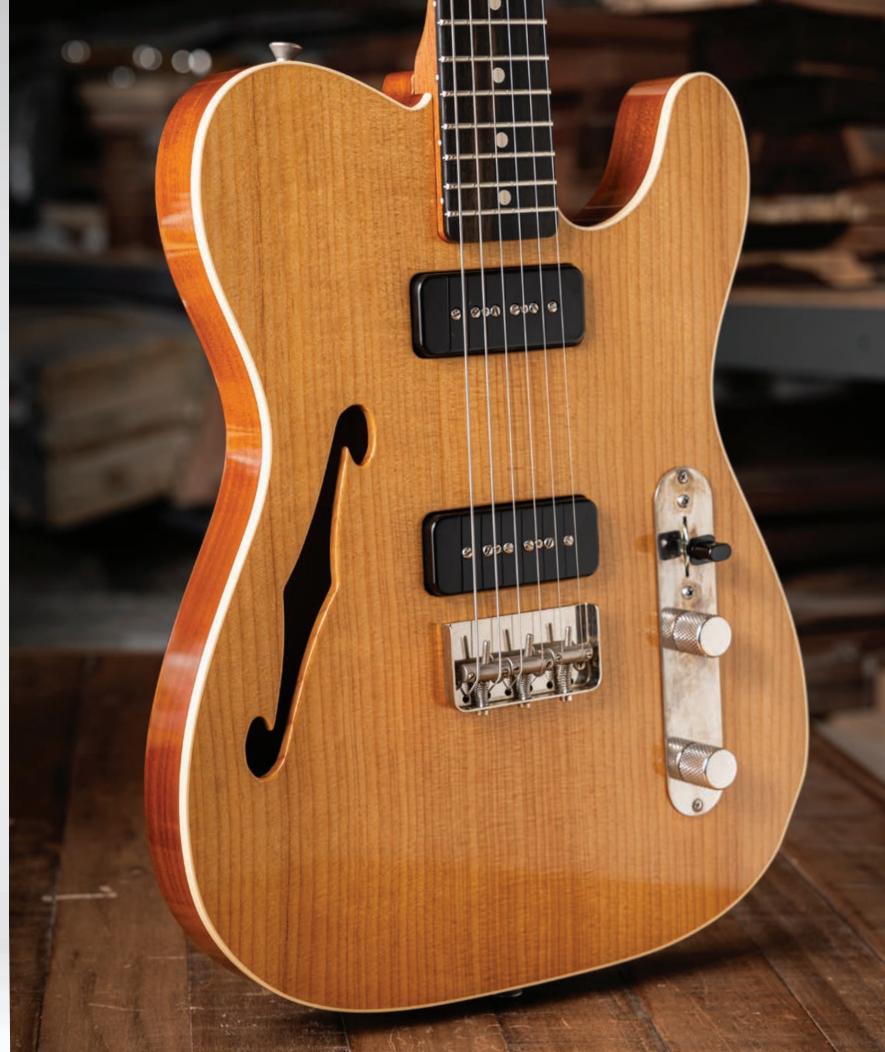

avy Aged **Configuration** S-S-S

Neck Wood Master Grade Roasted

Flame Maple

**Fingerboard** Master Grade Roasted Flame Maple

Grip Shape Modern C

Radius 12"

Frets Jescar Jumbo

Pickups Raw Vintage USA RV-60

Pickguard Anodized Gold

**Hardware** Gold

**Tuners** Gotoh Locking Vintage

MSRP (manufacturer's suggested retail price) \$4,900













Xotique® XTC Tiger Eye Flame Maple Top Non-Aged #1525

Body Wood Alder
Top Flame Maple
Color Tiger Eye
Binding Black
Aging Non-Aged
Configuration S-S

**Neck Wood** Master Grade Roasted Flame Maple

**Fingerboard** Rosewood **Grip Shape** Modern C

Radius 12"

Frets Jescar Jumbo

Pickups Raw Vintage USA RV-TE

Hardware Gold

**Tuners** Gotoh Locking Vintage

MSRP (manufacturer's suggested retail price) \$5,150