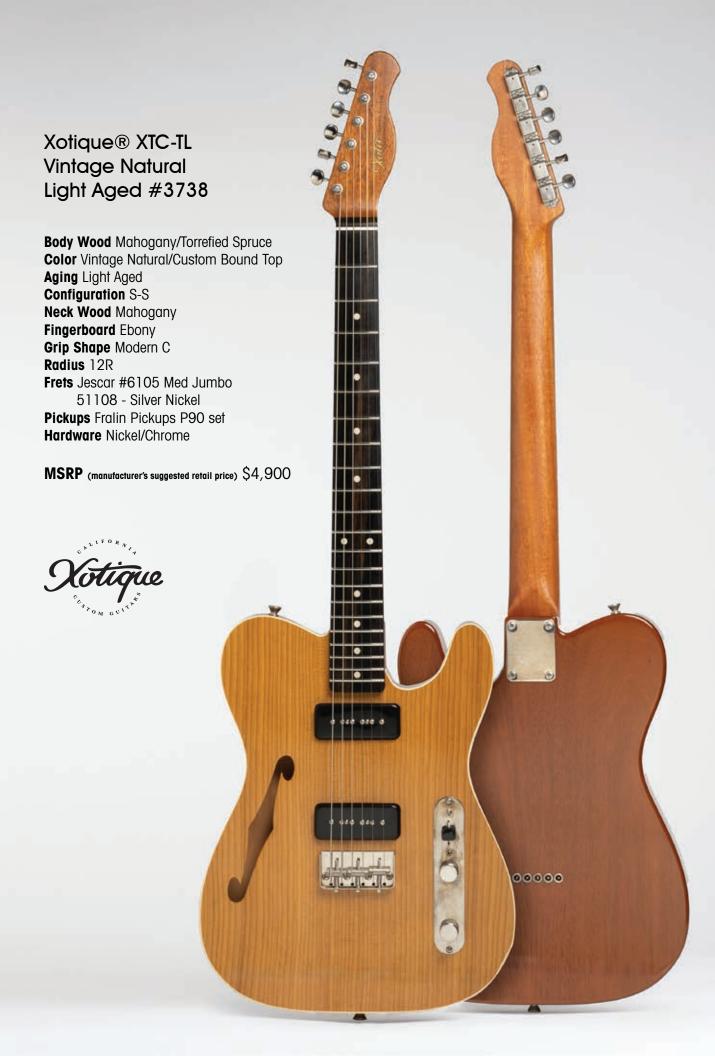

Heavy Aged **Configuration** S-S-S

Neck Wood Master Grade Roasted

Flame Maple

**Fingerboard** Master Grade Roasted Flame Maple

Grip Shape Modern C

Radius 12"

Frets Jescar Jumbo

Pickups Raw Vintage USA RV-60

Pickguard Anodized Gold

**Hardware** Gold

**Tuners** Gotoh Locking Vintage

MSRP (manufacturer's suggested retail price) \$4,900













Xotique® XTC Tiger Eye Flame Maple Top Non-Aged #1525

Body Wood Alder
Top Flame Maple
Color Tiger Eye
Binding Black
Aging Non-Aged
Configuration S-S

**Neck Wood** Master Grade Roasted Flame Maple

**Fingerboard** Rosewood **Grip Shape** Modern C

Radius 12"

Frets Jescar Jumbo

Pickups Raw Vintage USA RV-TE

Hardware Gold

**Tuners** Gotoh Locking Vintage

MSRP (manufacturer's suggested retail price) \$5,150