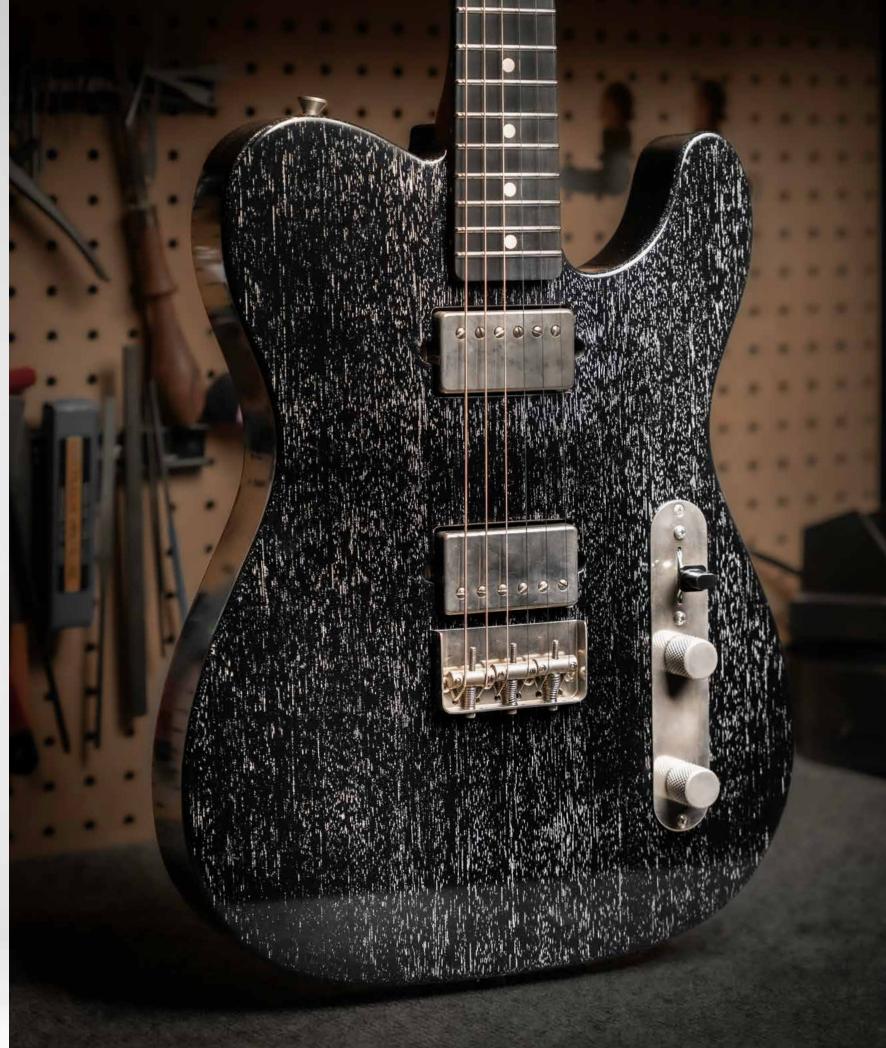

Radius 12R Frets Jescar #6105 Tall-Narrow 55090 - Silver Nickel

Pickups Raw Vintage RV-TE1 (Aged) Set Hardware Bigsby B5 Tailpiece

MSRP (manufacturer's suggested retail price) \$5,350

Xotique® XSC Natural Sandblasted Heavy #1477

**Body Wood** Ash **Color** Oxidized Sandblasted

**Aging** Heavy Aged **Configuration** S-S-S

Neck Wood Master Grade Roasted

Flame Maple

**Fingerboard** Master Grade Roasted Flame Maple

Grip Shape Modern C

Radius 12"

Frets Jescar Jumbo

Pickups Raw Vintage USA RV-60

Pickguard Anodized Gold

**Hardware** Gold

**Tuners** Gotoh Locking Vintage

MSRP (manufacturer's suggested retail price) \$4,900

Xotique® XTC Tiger Eye Flame Maple Top Non-Aged #1525