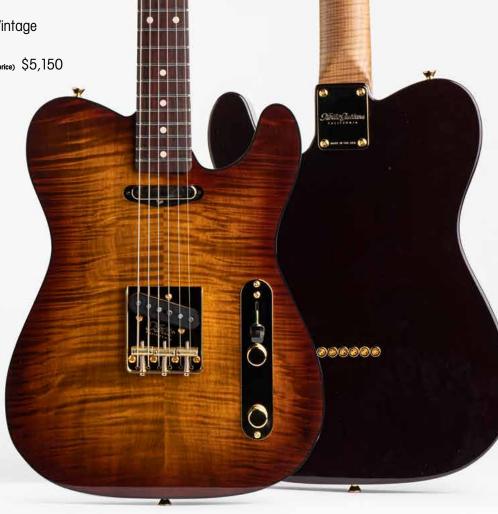

Body Wood Alder
Top Flame Maple
Color Tiger Eye
Binding Black
Aging Non-Aged
Configuration S-S

**Neck Wood** Master Grade Roasted Flame Maple

**Fingerboard** Rosewood **Grip Shape** Modern C

Radius 12"

Frets Jescar Jumbo

Pickups Raw Vintage USA RV-TE

Hardware Gold

**Tuners** Gotoh Locking Vintage

MSRP (manufacturer's suggested retail price) \$5,150