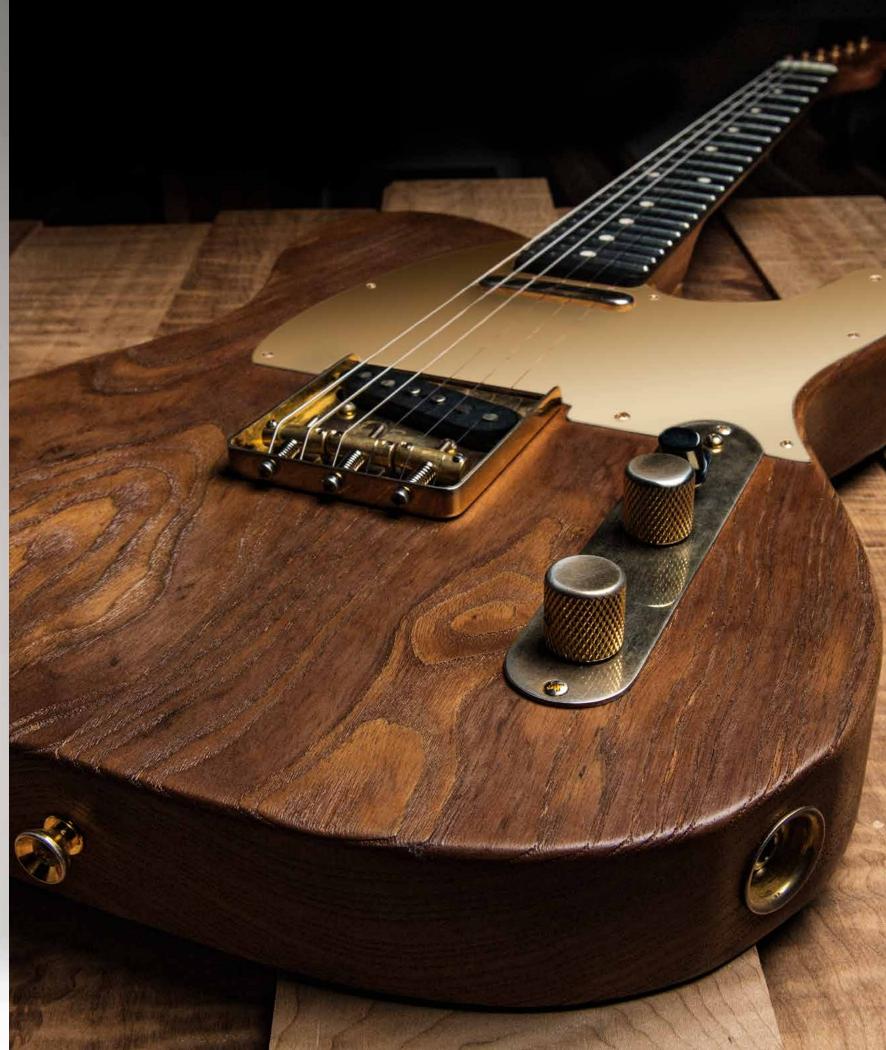

**Body Wood** Ash **Color** Oxidized Sandblasted

**Aging** Heavy Aged **Configuration** S-S-S

Neck Wood Master Grade Roasted

Flame Maple

**Fingerboard** Master Grade Roasted Flame Maple

Grip Shape Modern C

Radius 12"

Frets Jescar Jumbo

Pickups Raw Vintage USA RV-60

Pickguard Anodized Gold

**Hardware** Gold

**Tuners** Gotoh Locking Vintage

MSRP (manufacturer's suggested retail price) \$4,900

Xotique® XTC Tiger Eye Flame Maple Top Non-Aged #1525