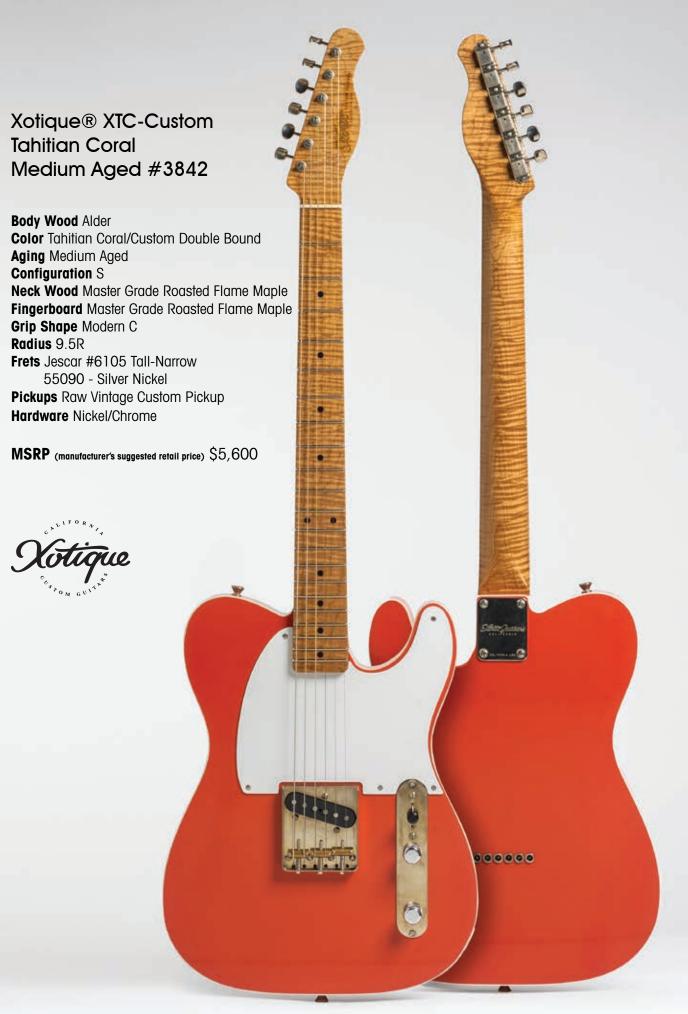

**Body Wood** Ash **Color** Oxidized Sandblasted

**Aging** Heavy Aged **Configuration** S-S-S

Neck Wood Master Grade Roasted

Flame Maple

**Fingerboard** Master Grade Roasted Flame Maple

Grip Shape Modern C

Radius 12"

Frets Jescar Jumbo

Pickups Raw Vintage USA RV-60

Pickguard Anodized Gold

**Hardware** Gold

**Tuners** Gotoh Locking Vintage

MSRP (manufacturer's suggested retail price) \$4,900

Xotique® XTC Tiger Eye Flame Maple Top Non-Aged #1525