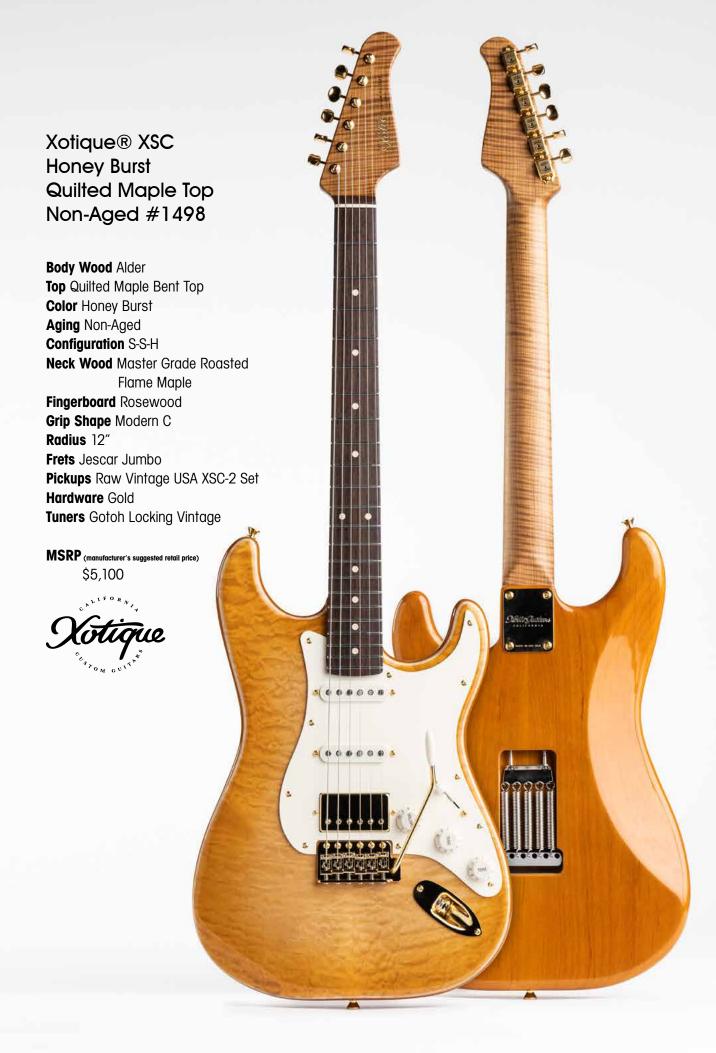

dblasted

**Aging** Heavy Aged **Configuration** S-S-S

Neck Wood Master Grade Roasted

Flame Maple

**Fingerboard** Master Grade Roasted Flame Maple

Grip Shape Modern C

Radius 12"

Frets Jescar Jumbo

Pickups Raw Vintage USA RV-60

Pickguard Anodized Gold

**Hardware** Gold

**Tuners** Gotoh Locking Vintage

MSRP (manufacturer's suggested retail price) \$4,900













Xotique® XTC Tiger Eye Flame Maple Top Non-Aged #1525

Body Wood Alder
Top Flame Maple
Color Tiger Eye
Binding Black
Aging Non-Aged
Configuration S-S

**Neck Wood** Master Grade Roasted Flame Maple

**Fingerboard** Rosewood **Grip Shape** Modern C

Radius 12"

Frets Jescar Jumbo

Pickups Raw Vintage USA RV-TE

Hardware Gold

**Tuners** Gotoh Locking Vintage

MSRP (manufacturer's suggested retail price) \$5,150