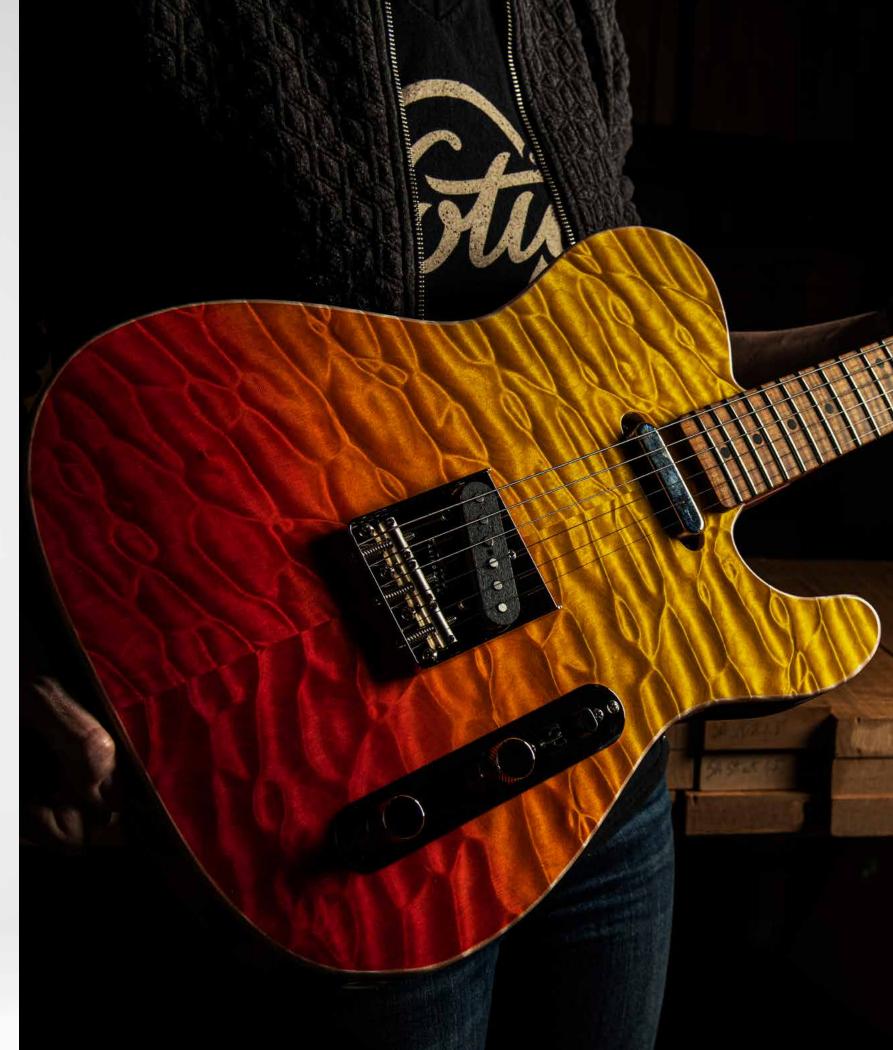

Body Wood Alder
Top Flame Maple
Color Tiger Eye
Binding Black
Aging Non-Aged
Configuration S-S

**Neck Wood** Master Grade Roasted Flame Maple

**Fingerboard** Rosewood **Grip Shape** Modern C

Radius 12"

Frets Jescar Jumbo

Pickups Raw Vintage USA RV-TE

Hardware Gold

**Tuners** Gotoh Locking Vintage

MSRP (manufacturer's suggested retail price) \$5,150