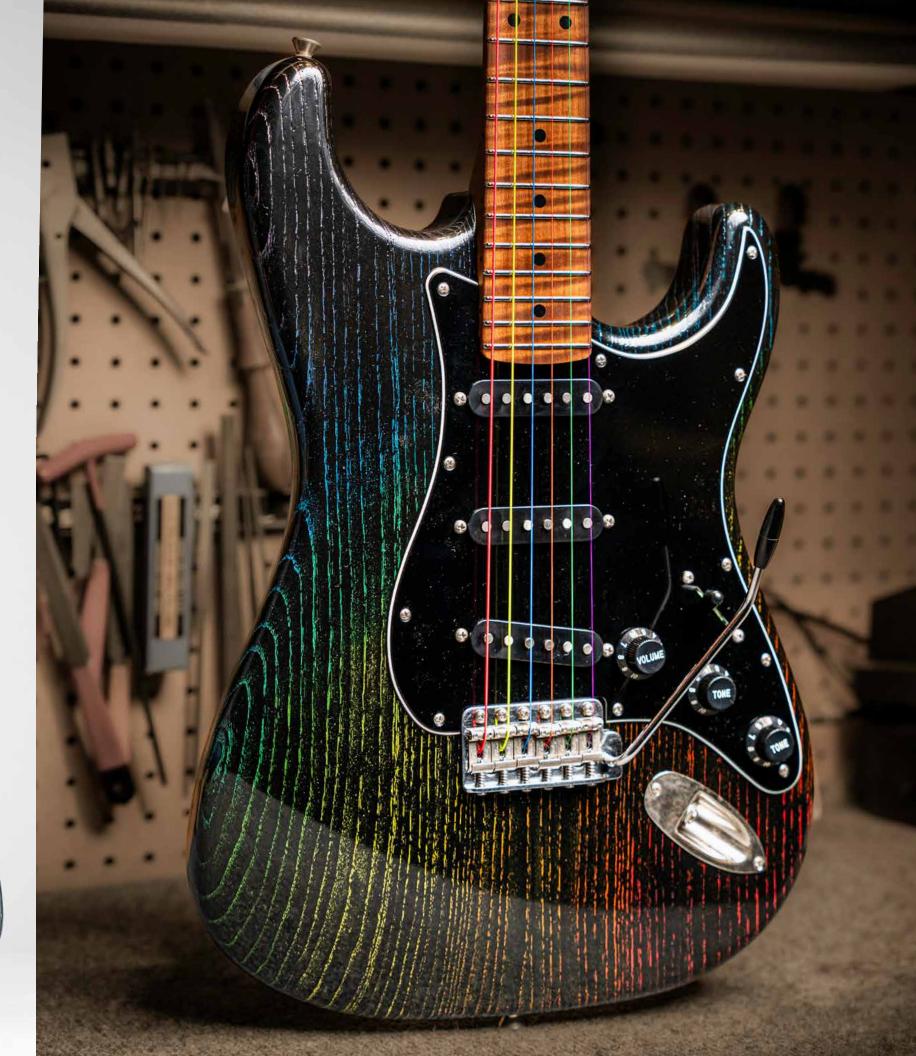

Xotique® XSC-1 Unicorn Grain Light Aged #3499

Body Wood Ash **Color** Unicorn Grain **Aging** Light Aged **Configuration** S-S-S

**Neck Wood** 5A Roasted Flame Maple Fingerboard 5A Roasted Flame

Maple (1 piece neck)

Radius 12R

Frets #6105 Tall-Narrow

55090 - Silver Nickel

Pickups Raw Vintage RV-60 set

Hardware Nickel/Chrome **Tuners** Gotoh Locking Vintage

 $\textbf{MSRP} \; (\text{manufacturer's suggested retail price}) \; \$4,500$ 