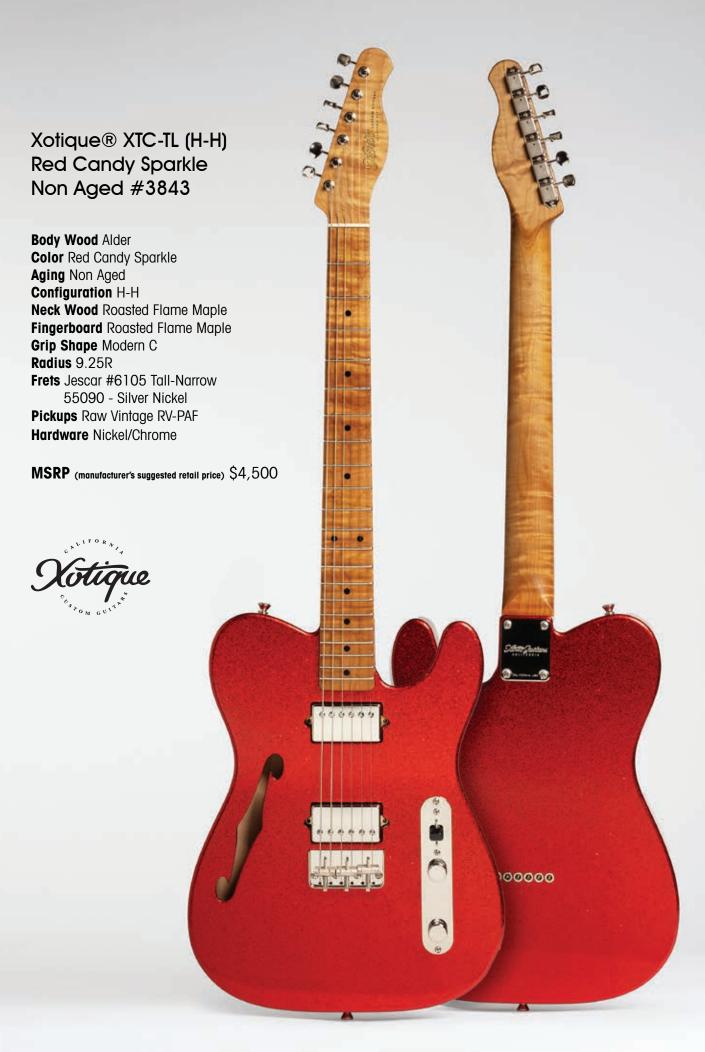

Xotique® XSC-1 Unicorn Grain Light Aged #3499

Body Wood Ash **Color** Unicorn Grain **Aging** Light Aged **Configuration** S-S-S

**Neck Wood** 5A Roasted Flame Maple Fingerboard 5A Roasted Flame

Maple (1 piece neck)

Radius 12R

Frets #6105 Tall-Narrow

55090 - Silver Nickel

Pickups Raw Vintage RV-60 set

Hardware Nickel/Chrome **Tuners** Gotoh Locking Vintage

 $\textbf{MSRP} \; (\text{manufacturer's suggested retail price}) \; \$4,500$ 