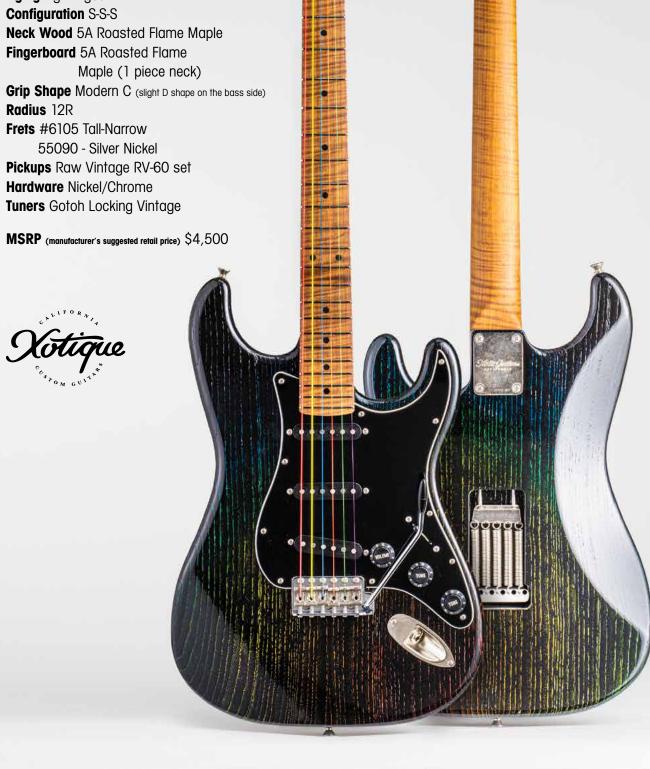

Xotique® XSC-1 Unicorn Grain Light Aged #3499

Body Wood Ash **Color** Unicorn Grain **Aging** Light Aged **Configuration** S-S-S

**Neck Wood** 5A Roasted Flame Maple Fingerboard 5A Roasted Flame

Maple (1 piece neck)

Radius 12R

Frets #6105 Tall-Narrow

55090 - Silver Nickel

Pickups Raw Vintage RV-60 set

Hardware Nickel/Chrome **Tuners** Gotoh Locking Vintage

 $\textbf{MSRP} \; (\text{manufacturer's suggested retail price}) \; \$4,500$ 