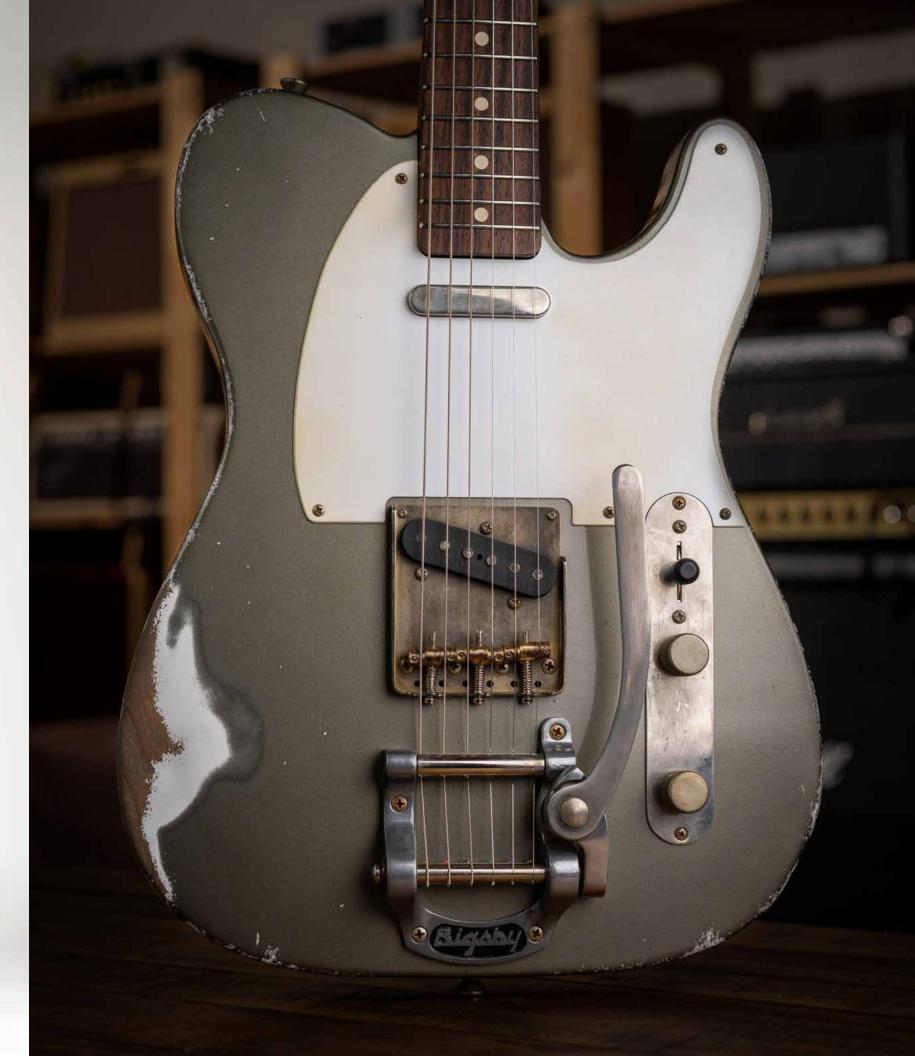

Radius 12R Frets Jescar #6105 Tall-Narrow 55090 - Silver Nickel

Pickups Raw Vintage RV-TE1 (Aged) Set Hardware Bigsby B5 Tailpiece

MSRP (manufacturer's suggested retail price) \$5,350

Xotique® XSC Natural Sandblasted Heavy #1477