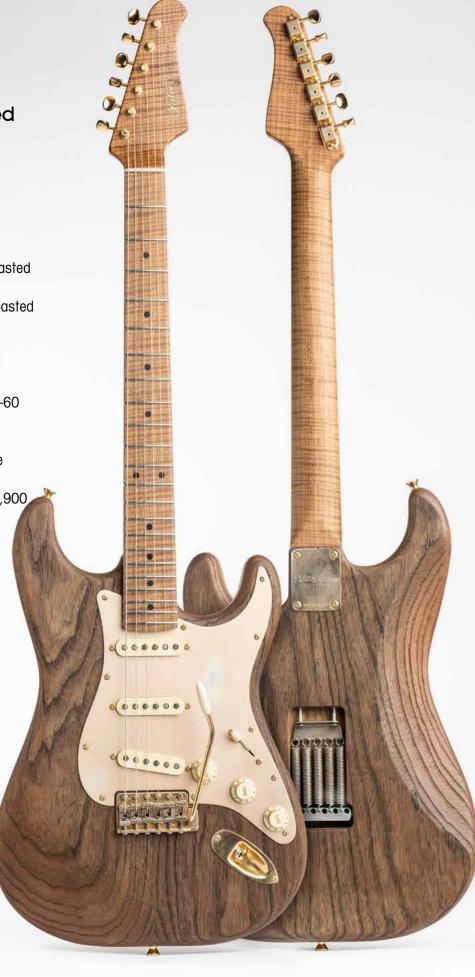

**Body Wood** Ash **Color** Oxidized Sandblasted

**Aging** Heavy Aged **Configuration** S-S-S

Neck Wood Master Grade Roasted

Flame Maple

**Fingerboard** Master Grade Roasted Flame Maple

Grip Shape Modern C

Radius 12"

Frets Jescar Jumbo

Pickups Raw Vintage USA RV-60

Pickguard Anodized Gold

**Hardware** Gold

**Tuners** Gotoh Locking Vintage

MSRP (manufacturer's suggested retail price) \$4,900

Xotique® XTC Tiger Eye Flame Maple Top Non-Aged #1525