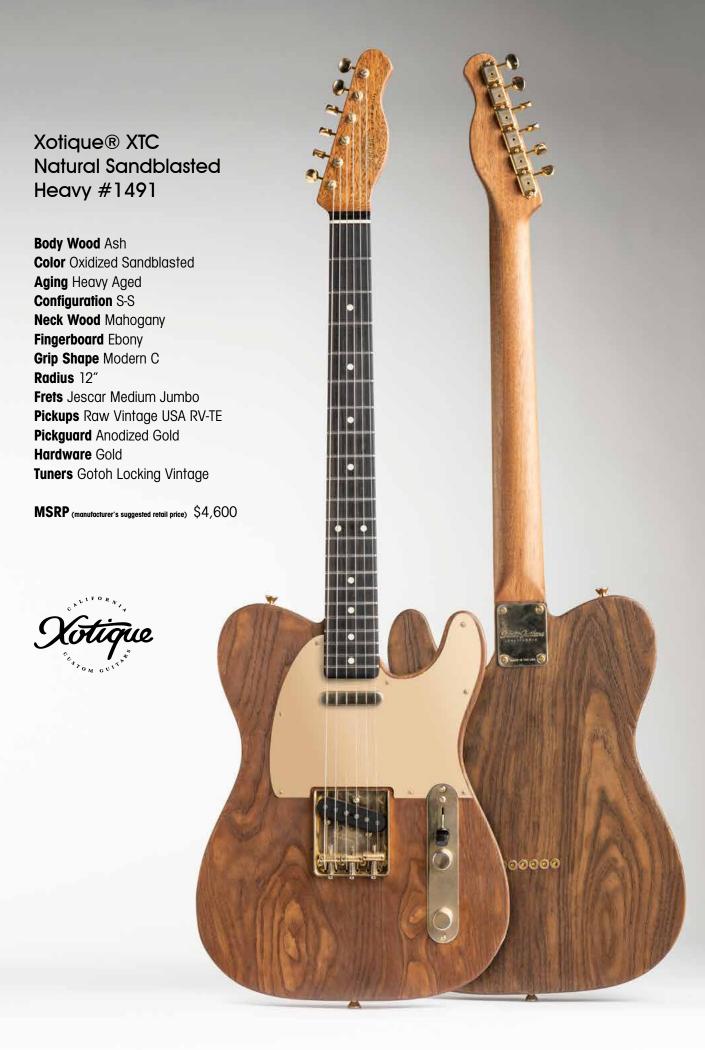

**Body Wood** Ash **Color** Oxidized Sandblasted

**Aging** Heavy Aged **Configuration** S-S-S

Neck Wood Master Grade Roasted

Flame Maple

**Fingerboard** Master Grade Roasted Flame Maple

Grip Shape Modern C

Radius 12"

Frets Jescar Jumbo

Pickups Raw Vintage USA RV-60

Pickguard Anodized Gold

**Hardware** Gold

**Tuners** Gotoh Locking Vintage

MSRP (manufacturer's suggested retail price) \$4,900

Xotique® XTC Tiger Eye Flame Maple Top Non-Aged #1525