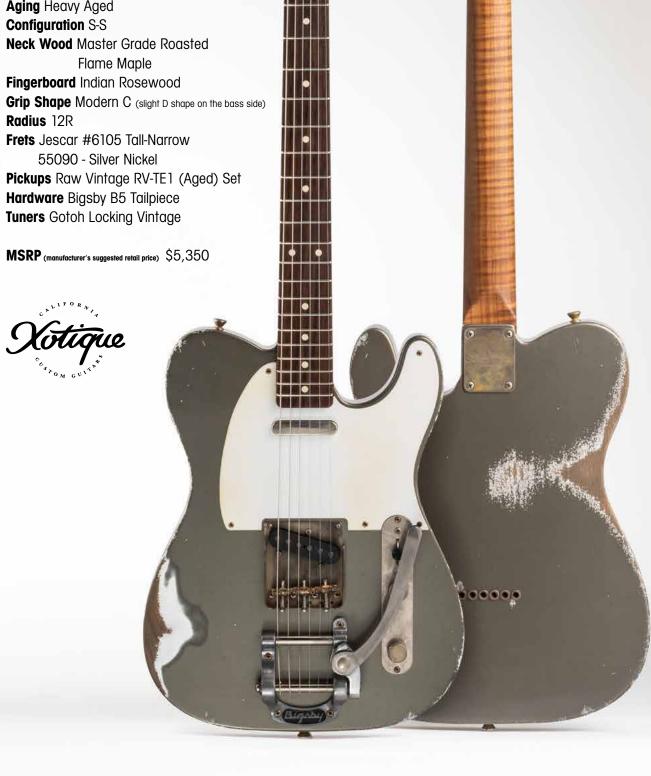

Radius 12R Frets Jescar #6105 Tall-Narrow 55090 - Silver Nickel

Pickups Raw Vintage RV-TE1 (Aged) Set Hardware Bigsby B5 Tailpiece

MSRP (manufacturer's suggested retail price) \$5,350

Xotique® XSC Natural Sandblasted Heavy #1477