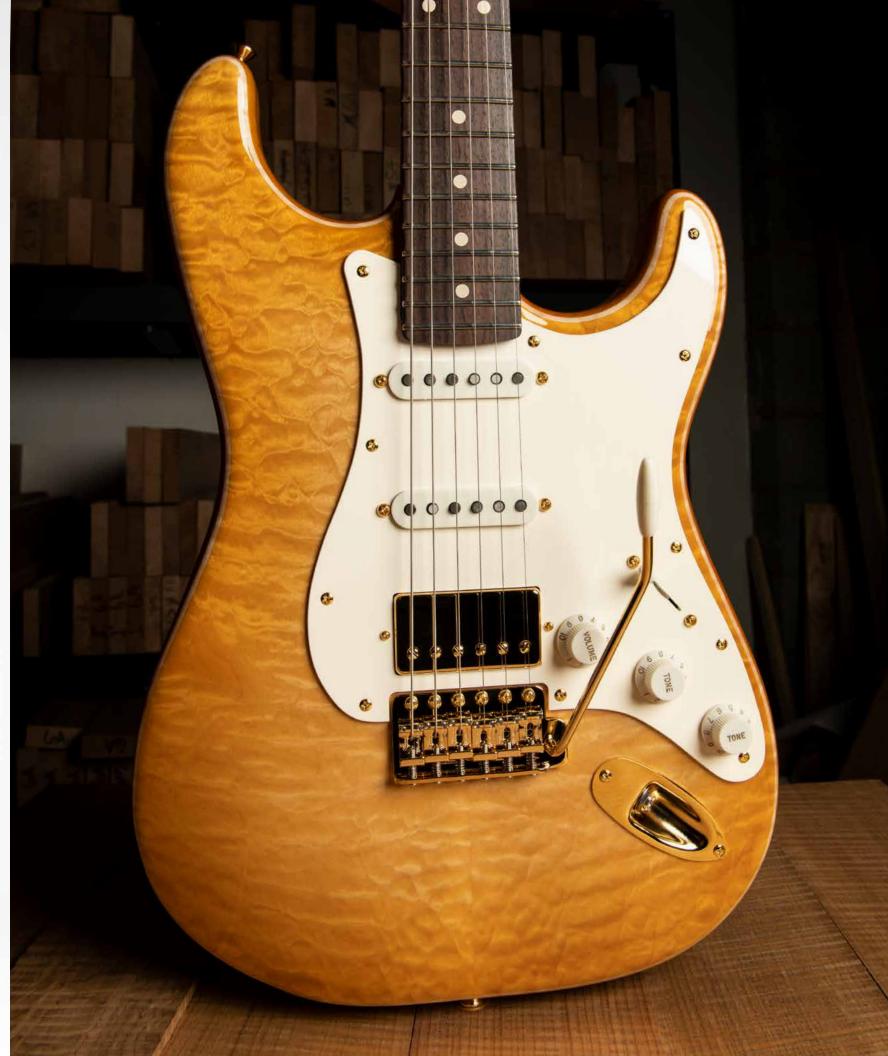

lasted

**Aging** Heavy Aged **Configuration** S-S-S

Neck Wood Master Grade Roasted

Flame Maple

**Fingerboard** Master Grade Roasted Flame Maple

Grip Shape Modern C

Radius 12"

Frets Jescar Jumbo

Pickups Raw Vintage USA RV-60

Pickguard Anodized Gold

**Hardware** Gold

**Tuners** Gotoh Locking Vintage

MSRP (manufacturer's suggested retail price) \$4,900













Xotique® XTC Tiger Eye Flame Maple Top Non-Aged #1525

Body Wood Alder
Top Flame Maple
Color Tiger Eye
Binding Black
Aging Non-Aged
Configuration S-S

**Neck Wood** Master Grade Roasted Flame Maple

**Fingerboard** Rosewood **Grip Shape** Modern C

Radius 12"

Frets Jescar Jumbo

Pickups Raw Vintage USA RV-TE

Hardware Gold

**Tuners** Gotoh Locking Vintage

MSRP (manufacturer's suggested retail price) \$5,150