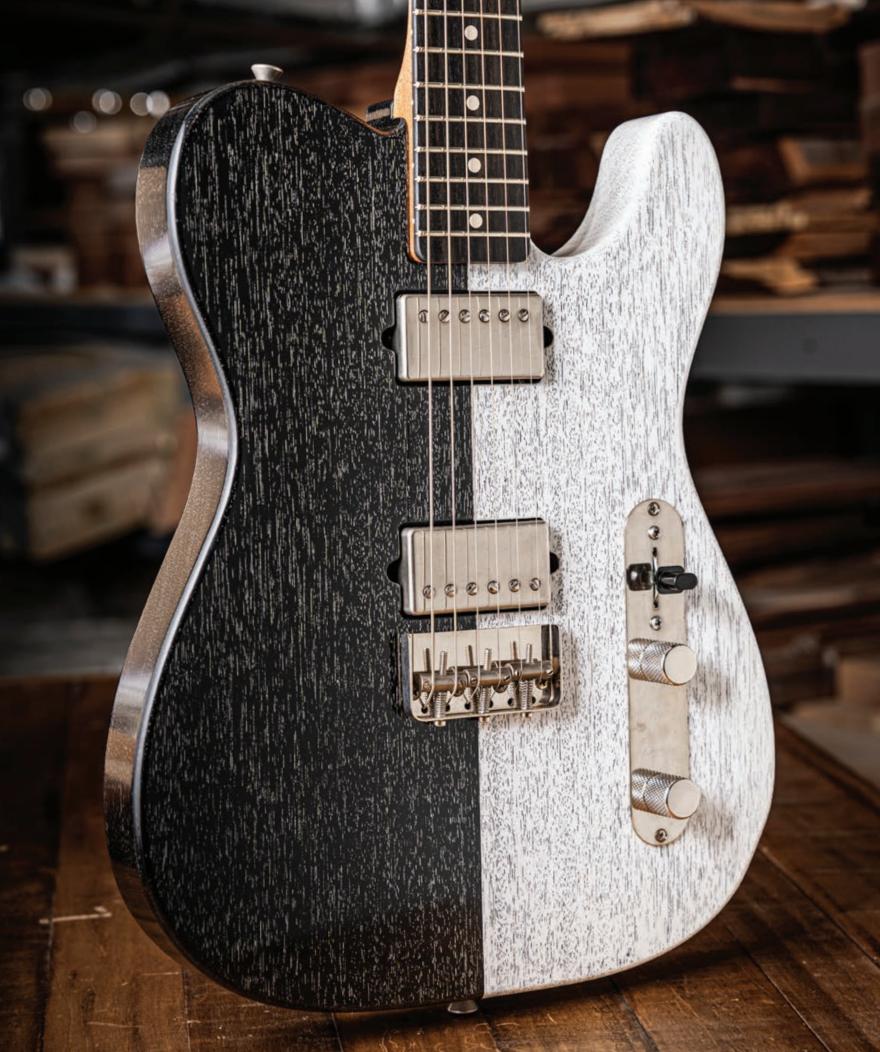

Aged **Configuration** S-S-S

Neck Wood Master Grade Roasted

Flame Maple

**Fingerboard** Master Grade Roasted Flame Maple

Grip Shape Modern C

Radius 12"

Frets Jescar Jumbo

Pickups Raw Vintage USA RV-60

Pickguard Anodized Gold

**Hardware** Gold

**Tuners** Gotoh Locking Vintage

MSRP (manufacturer's suggested retail price) \$4,900













Xotique® XTC Tiger Eye Flame Maple Top Non-Aged #1525

Body Wood Alder
Top Flame Maple
Color Tiger Eye
Binding Black
Aging Non-Aged
Configuration S-S

**Neck Wood** Master Grade Roasted Flame Maple

**Fingerboard** Rosewood **Grip Shape** Modern C

Radius 12"

Frets Jescar Jumbo

Pickups Raw Vintage USA RV-TE

Hardware Gold

**Tuners** Gotoh Locking Vintage

MSRP (manufacturer's suggested retail price) \$5,150