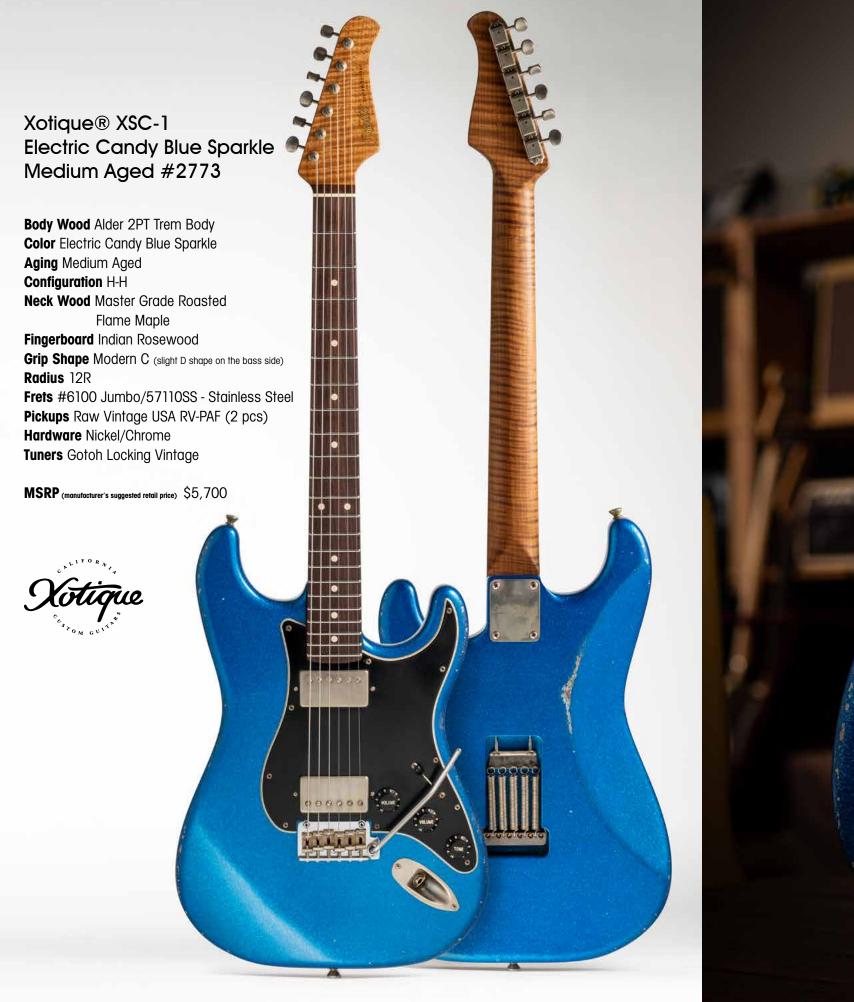

Xotique® XSC-1 Unicorn Grain Light Aged #3499

Body Wood Ash **Color** Unicorn Grain **Aging** Light Aged **Configuration** S-S-S

**Neck Wood** 5A Roasted Flame Maple Fingerboard 5A Roasted Flame

Maple (1 piece neck)

Radius 12R

Frets #6105 Tall-Narrow

55090 - Silver Nickel

Pickups Raw Vintage RV-60 set

Hardware Nickel/Chrome **Tuners** Gotoh Locking Vintage

 $\textbf{MSRP} \; (\text{manufacturer's suggested retail price}) \; \$4,500$ 