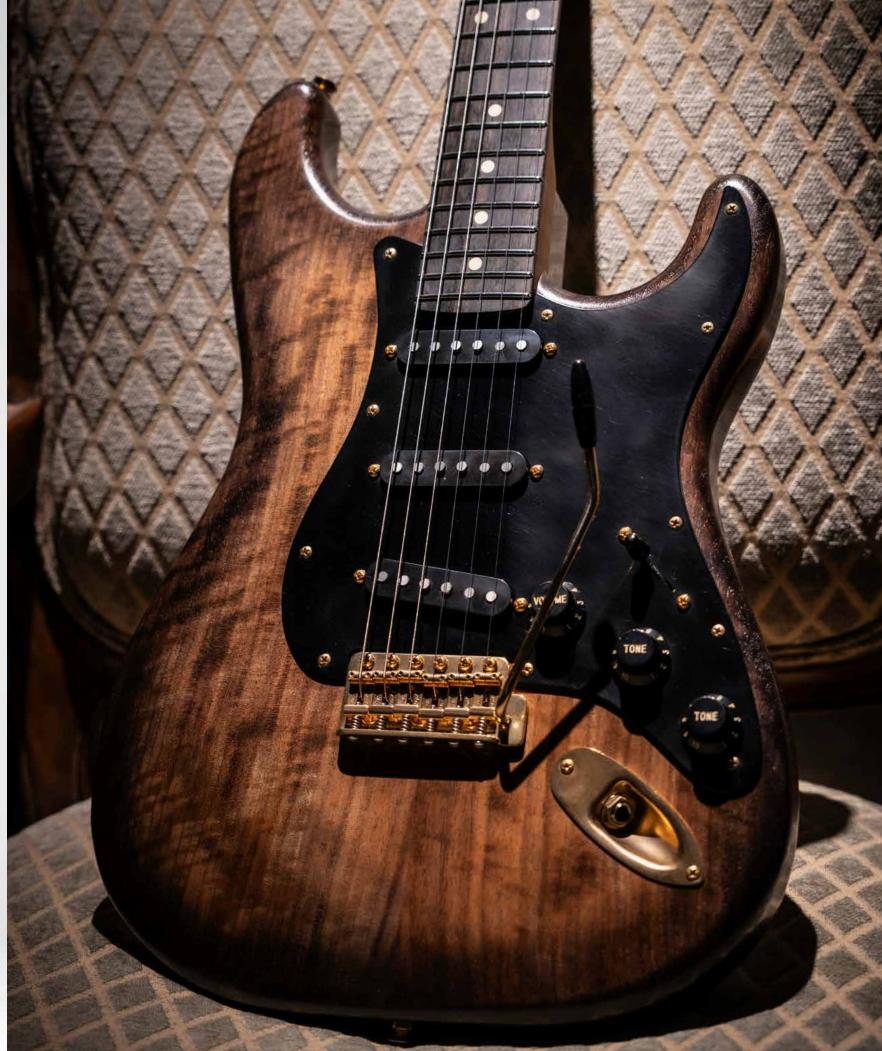

**Body Wood** Ash **Color** Oxidized Sandblasted

**Aging** Heavy Aged **Configuration** S-S-S

Neck Wood Master Grade Roasted

Flame Maple

**Fingerboard** Master Grade Roasted Flame Maple

Grip Shape Modern C

Radius 12"

Frets Jescar Jumbo

Pickups Raw Vintage USA RV-60

Pickguard Anodized Gold

**Hardware** Gold

**Tuners** Gotoh Locking Vintage

MSRP (manufacturer's suggested retail price) \$4,900

Xotique® XTC Tiger Eye Flame Maple Top Non-Aged #1525