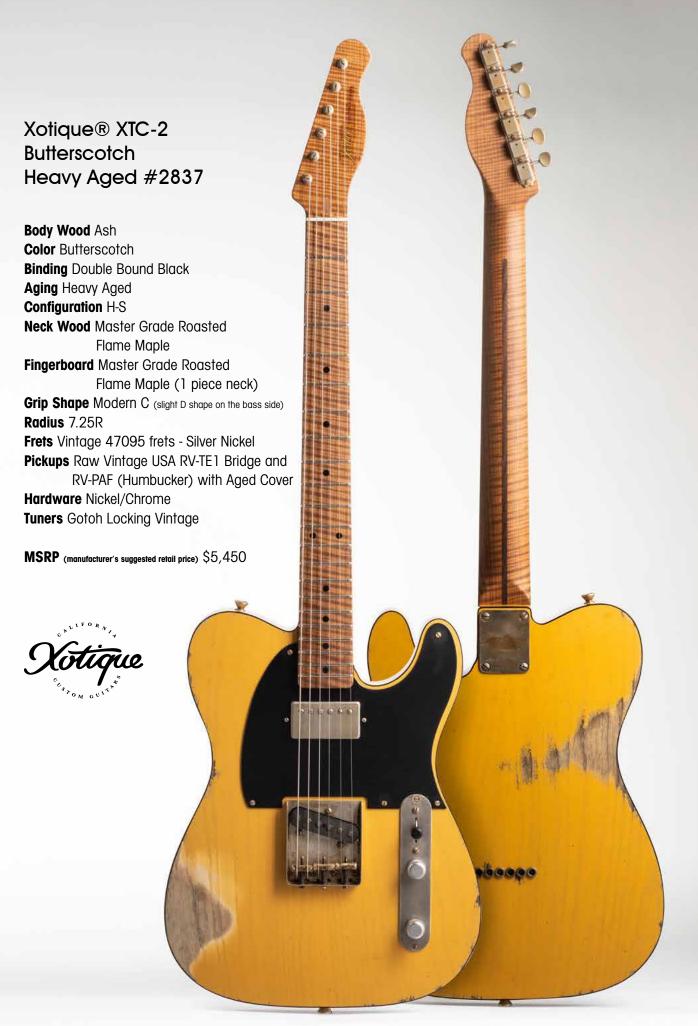

Radius 12R Frets Jescar #6105 Tall-Narrow 55090 - Silver Nickel

Pickups Raw Vintage RV-TE1 (Aged) Set Hardware Bigsby B5 Tailpiece

MSRP (manufacturer's suggested retail price) \$5,350

Xotique® XSC Natural Sandblasted Heavy #1477