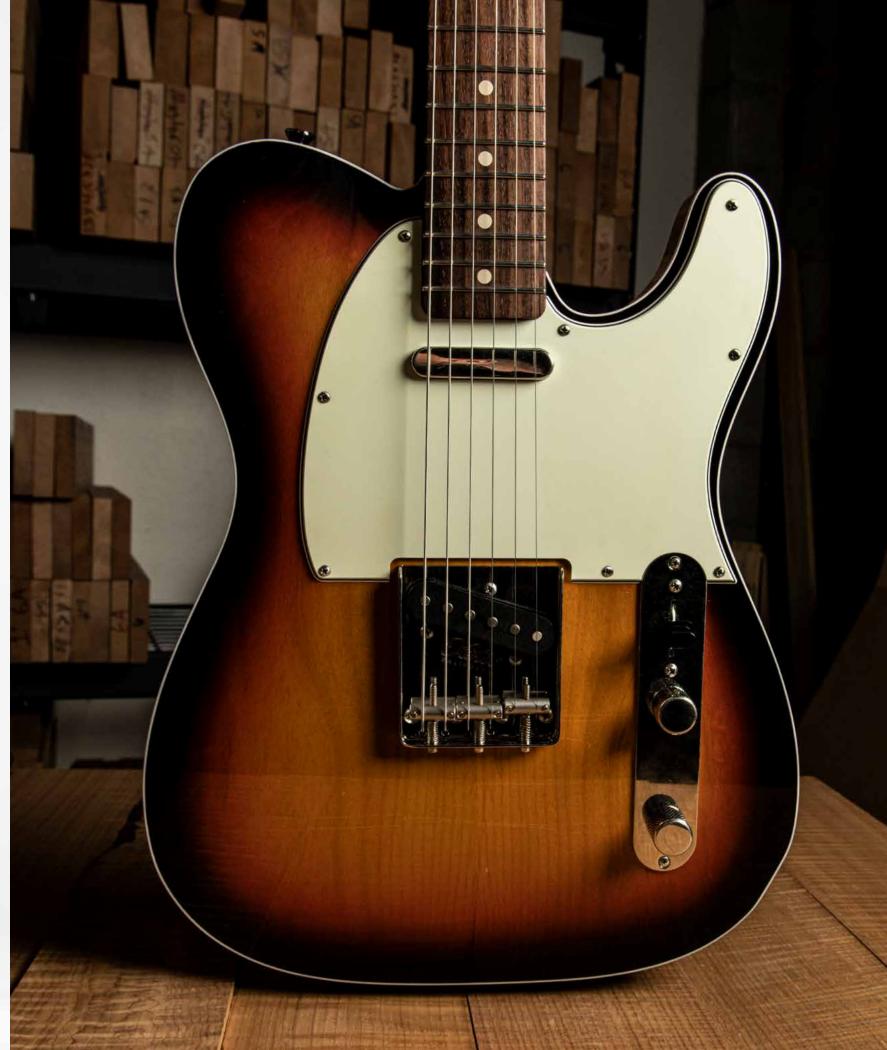

Body Wood Alder
Top Flame Maple
Color Tiger Eye
Binding Black
Aging Non-Aged
Configuration S-S

**Neck Wood** Master Grade Roasted Flame Maple

**Fingerboard** Rosewood **Grip Shape** Modern C

Radius 12"

Frets Jescar Jumbo

Pickups Raw Vintage USA RV-TE

Hardware Gold

**Tuners** Gotoh Locking Vintage

MSRP (manufacturer's suggested retail price) \$5,150