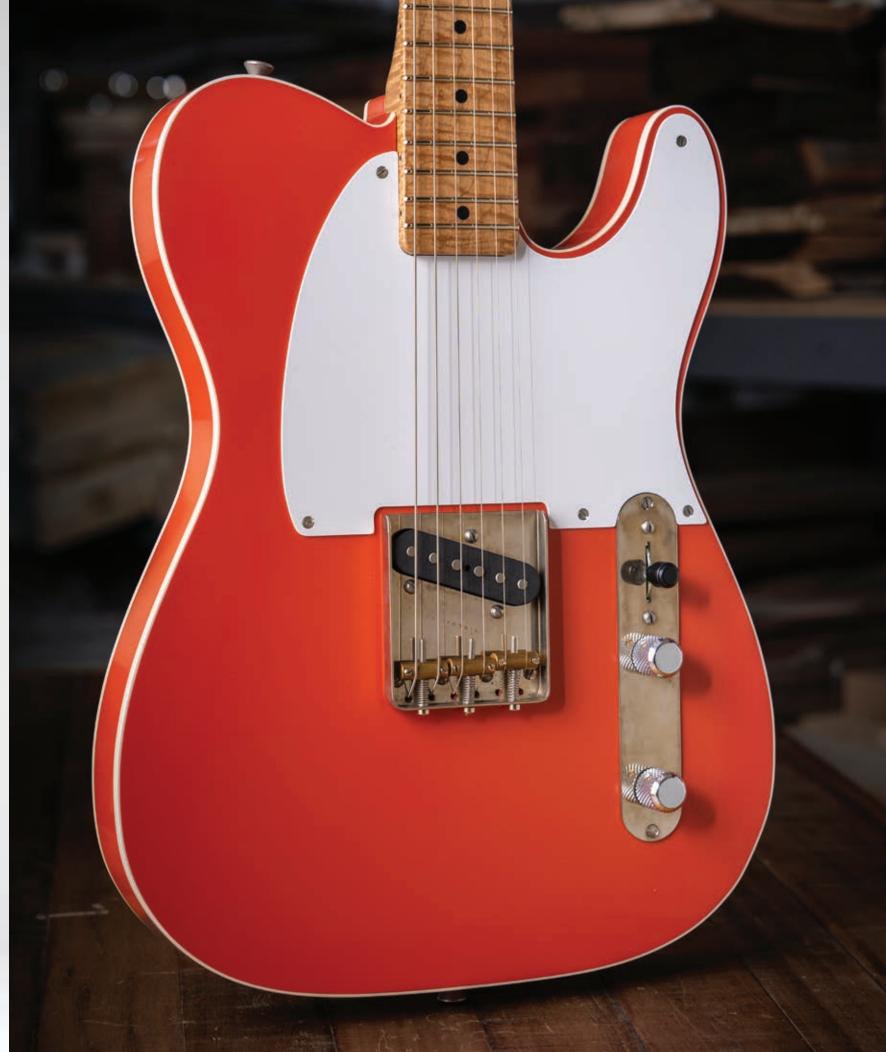

**Body Wood** Ash **Color** Oxidized Sandblasted

**Aging** Heavy Aged **Configuration** S-S-S

Neck Wood Master Grade Roasted

Flame Maple

**Fingerboard** Master Grade Roasted Flame Maple

Grip Shape Modern C

Radius 12"

Frets Jescar Jumbo

Pickups Raw Vintage USA RV-60

Pickguard Anodized Gold

**Hardware** Gold

**Tuners** Gotoh Locking Vintage

MSRP (manufacturer's suggested retail price) \$4,900

Xotique® XTC Tiger Eye Flame Maple Top Non-Aged #1525