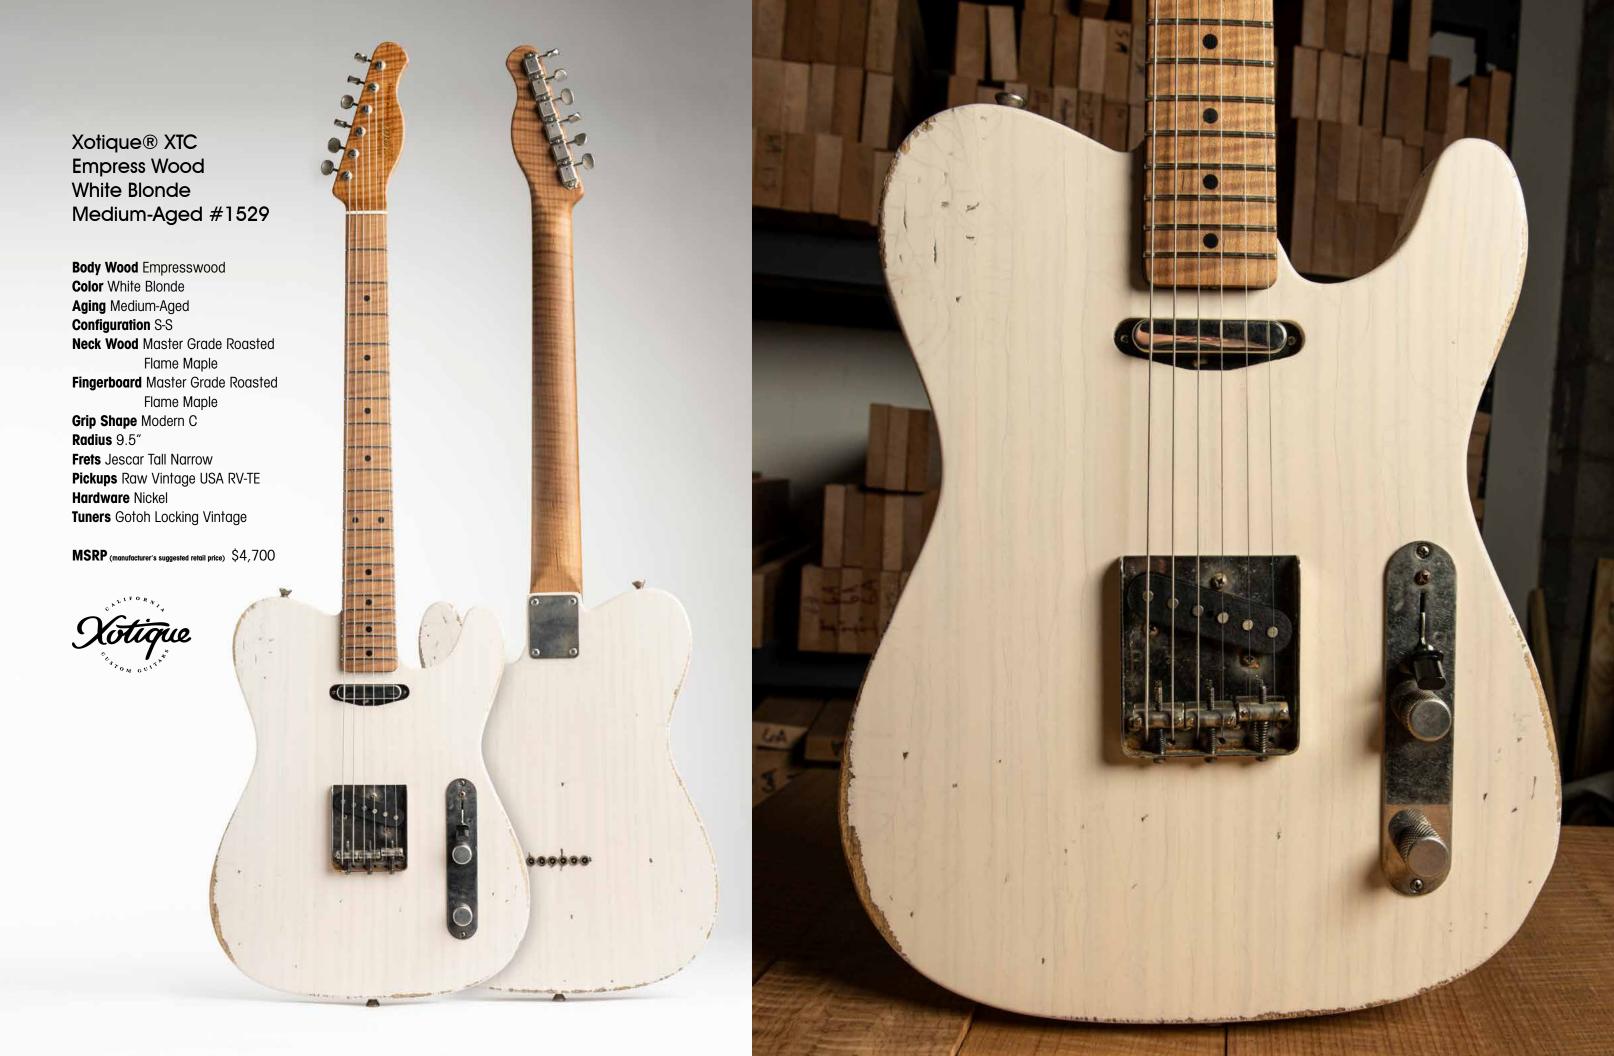

ners** Gotoh Locking Vintage

 $\textbf{MSRP} \; (\text{manufacturer's suggested retail price}) \; \$4,500$ 



























Radius 12R Frets Jescar #6105 Tall-Narrow 55090 - Silver Nickel

Pickups Raw Vintage RV-TE1 (Aged) Set Hardware Bigsby B5 Tailpiece

MSRP (manufacturer's suggested retail price) \$5,350



















Xotique® XSC Natural Sandblasted Heavy #1477

**Body Wood** Ash **Color** Oxidized Sandblasted

**Aging** Heavy Aged **Configuration** S-S-S

Neck Wood Master Grade Roasted

Flame Maple

**Fingerboard** Master Grade Roasted Flame Maple

Grip Shape Modern C

Radius 12"

Frets Jescar Jumbo

Pickups Raw Vintage USA RV-60

Pickguard Anodized Gold

**Hardware** Gold

**Tuners** Gotoh Locking Vintage

MSRP (manufacturer's suggested retail price) \$4,900













Xotique® XTC Tiger Eye Flame Maple Top Non-Aged #1525

Body Wood Alder
Top Flame Maple
Color Tiger Eye
Binding Black
Aging Non-Aged
Configuration S-S

**Neck Wood** Master Grade Roasted Flame Maple

**Fingerboard** Rosewood **Grip Shape** Modern C

Radius 12"

Frets Jescar Jumbo

Pickups Raw Vintage USA RV-TE

Hardware Gold

**Tuners** Gotoh Locking Vintage

MSRP (manufacturer's suggested retail price) \$5,150