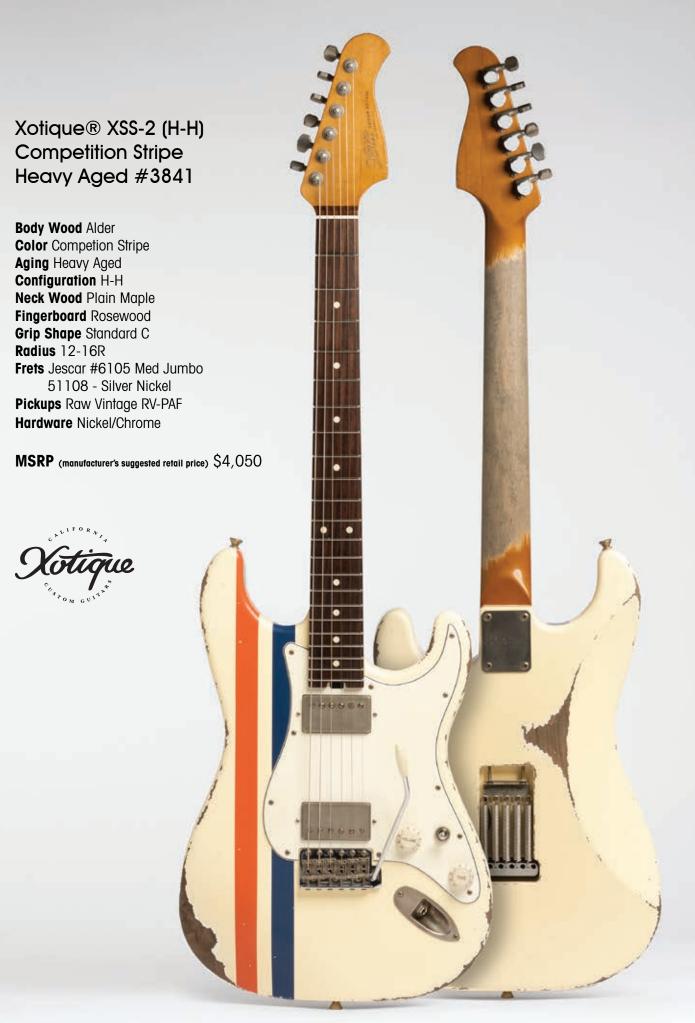

**Body Wood** Ash **Color** Oxidized Sandblasted

**Aging** Heavy Aged **Configuration** S-S-S

Neck Wood Master Grade Roasted

Flame Maple

**Fingerboard** Master Grade Roasted Flame Maple

Grip Shape Modern C

Radius 12"

Frets Jescar Jumbo

Pickups Raw Vintage USA RV-60

Pickguard Anodized Gold

**Hardware** Gold

**Tuners** Gotoh Locking Vintage

MSRP (manufacturer's suggested retail price) \$4,900

Xotique® XTC Tiger Eye Flame Maple Top Non-Aged #1525