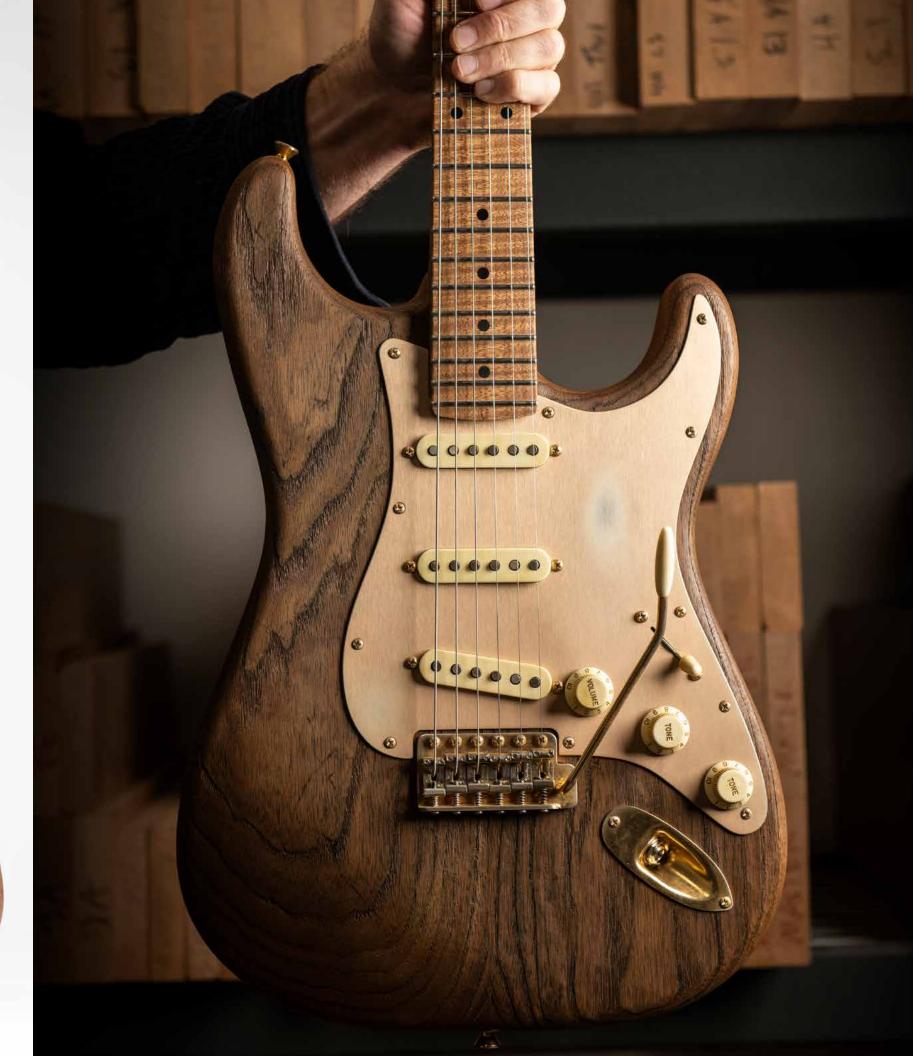

**Body Wood** Ash **Color** Oxidized Sandblasted

**Aging** Heavy Aged **Configuration** S-S-S

Neck Wood Master Grade Roasted

Flame Maple

**Fingerboard** Master Grade Roasted Flame Maple

Grip Shape Modern C

Radius 12"

Frets Jescar Jumbo

Pickups Raw Vintage USA RV-60

Pickguard Anodized Gold

**Hardware** Gold

**Tuners** Gotoh Locking Vintage

MSRP (manufacturer's suggested retail price) \$4,900

Xotique® XTC Tiger Eye Flame Maple Top Non-Aged #1525