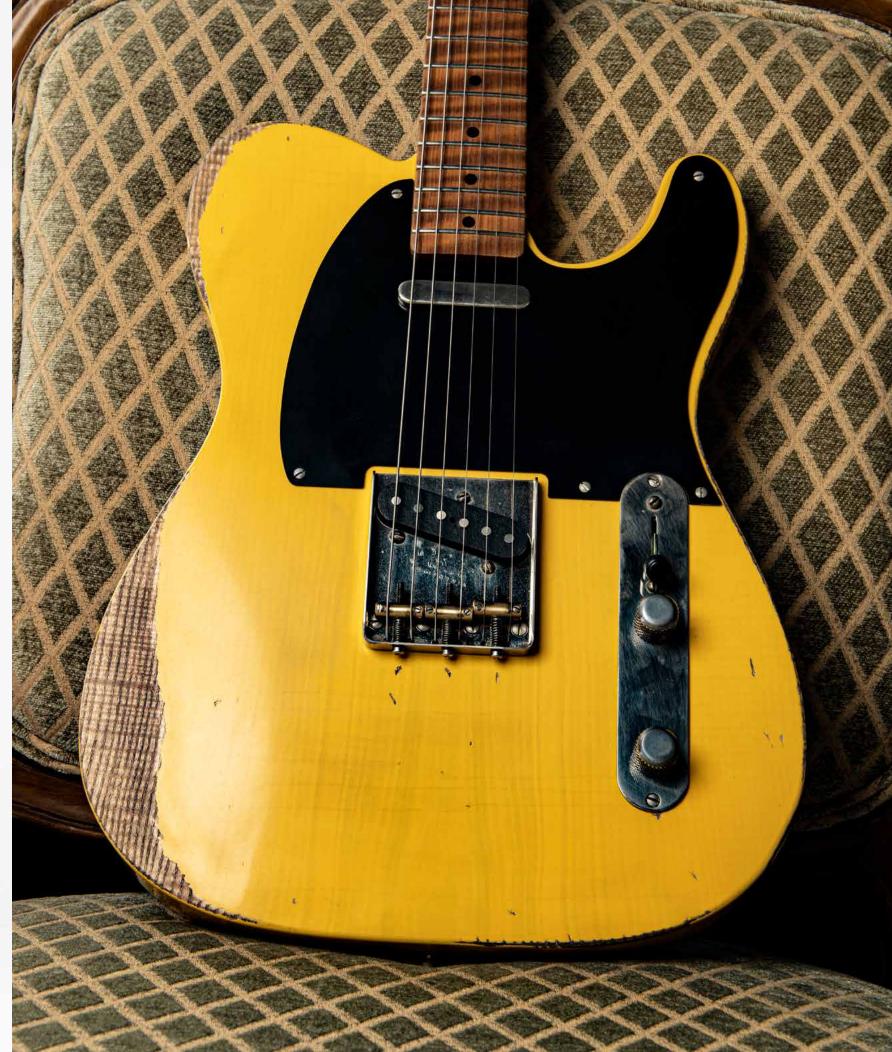

**Body Wood** Ash **Color** Oxidized Sandblasted

**Aging** Heavy Aged **Configuration** S-S-S

Neck Wood Master Grade Roasted

Flame Maple

**Fingerboard** Master Grade Roasted Flame Maple

Grip Shape Modern C

Radius 12"

Frets Jescar Jumbo

Pickups Raw Vintage USA RV-60

Pickguard Anodized Gold

**Hardware** Gold

**Tuners** Gotoh Locking Vintage

MSRP (manufacturer's suggested retail price) \$4,900

Xotique® XTC Tiger Eye Flame Maple Top Non-Aged #1525