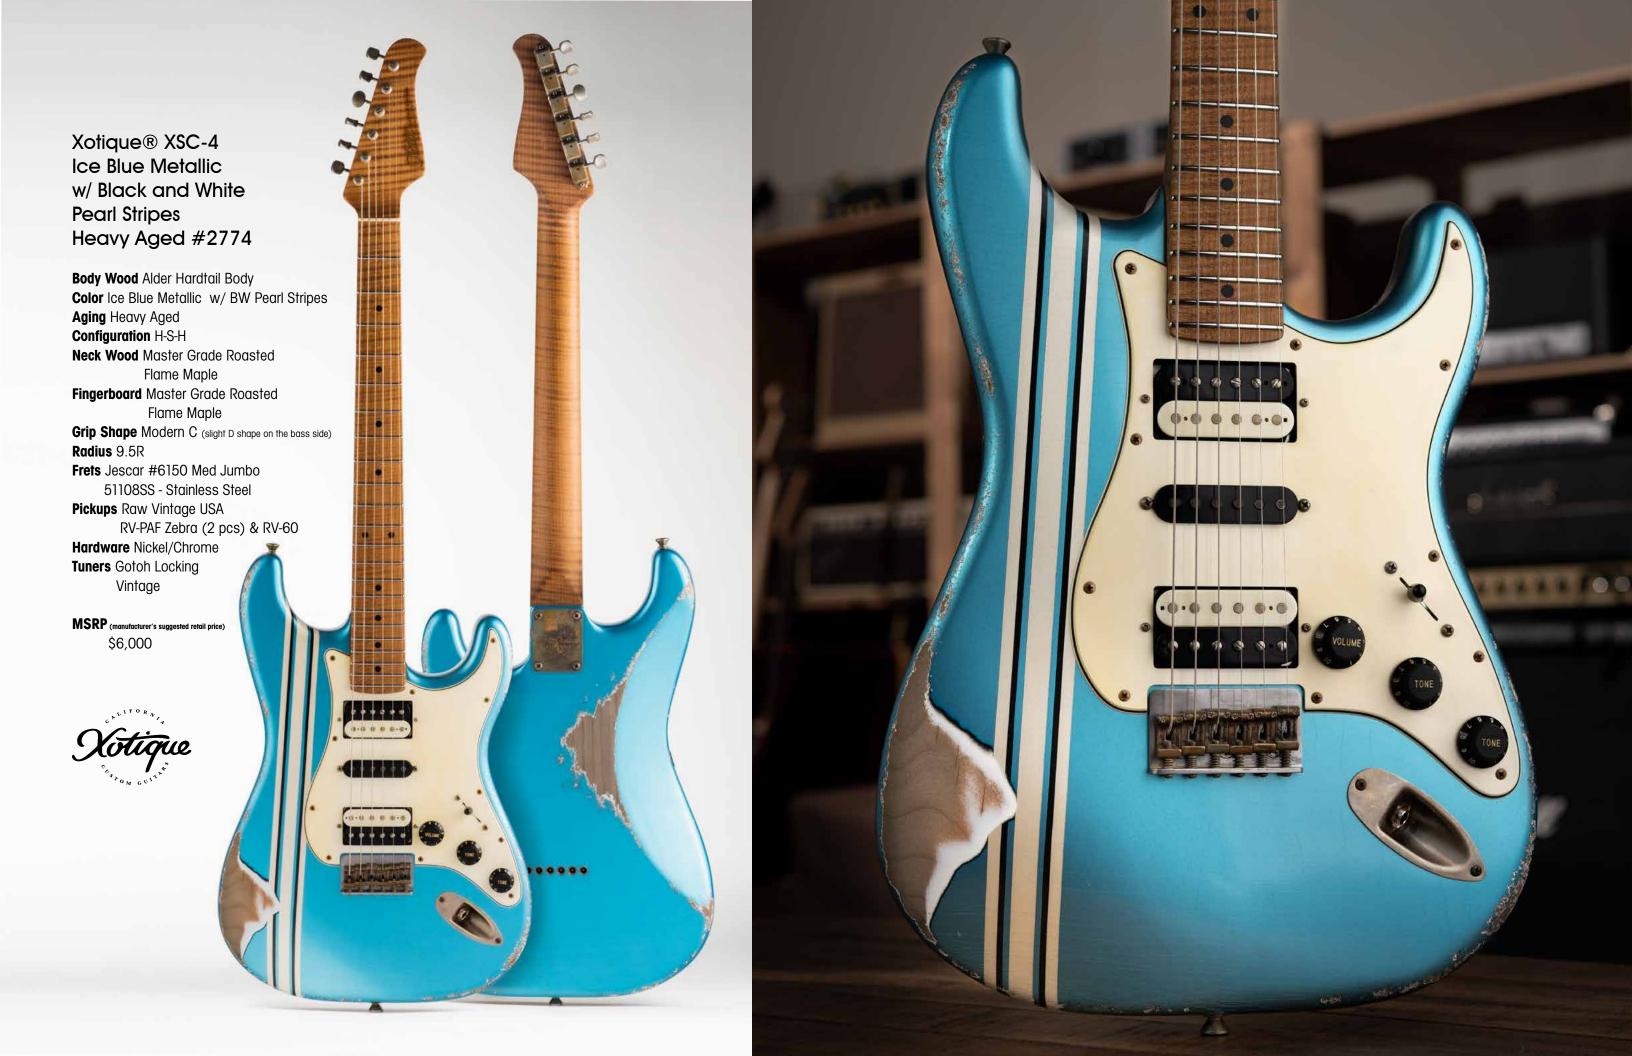

Xotique® XSC-1 Unicorn Grain Light Aged #3499

Body Wood Ash **Color** Unicorn Grain **Aging** Light Aged **Configuration** S-S-S

**Neck Wood** 5A Roasted Flame Maple Fingerboard 5A Roasted Flame

Maple (1 piece neck)

Radius 12R

Frets #6105 Tall-Narrow

55090 - Silver Nickel

Pickups Raw Vintage RV-60 set

Hardware Nickel/Chrome **Tuners** Gotoh Locking Vintage

 $\textbf{MSRP} \; (\text{manufacturer's suggested retail price}) \; \$4,500$ 