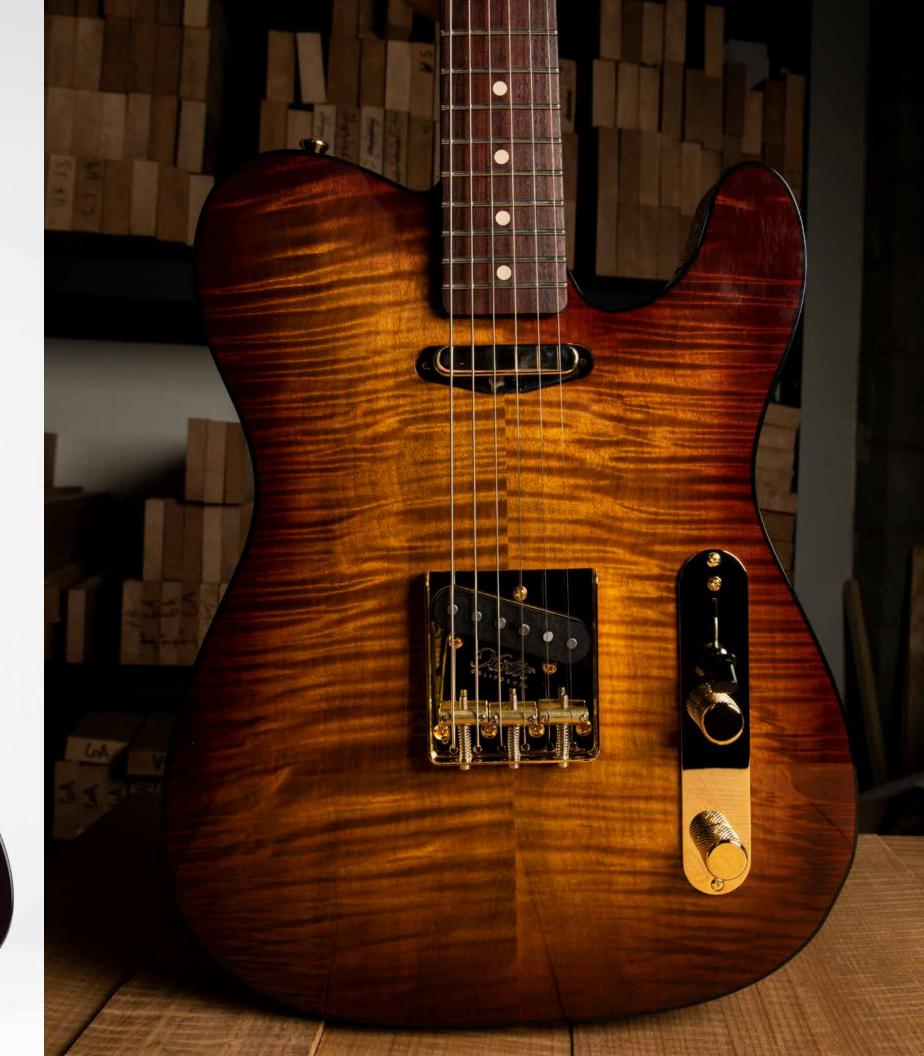

Body Wood Alder
Top Flame Maple
Color Tiger Eye
Binding Black
Aging Non-Aged
Configuration S-S

**Neck Wood** Master Grade Roasted Flame Maple

**Fingerboard** Rosewood **Grip Shape** Modern C

Radius 12"

Frets Jescar Jumbo

Pickups Raw Vintage USA RV-TE

Hardware Gold

**Tuners** Gotoh Locking Vintage

MSRP (manufacturer's suggested retail price) \$5,150