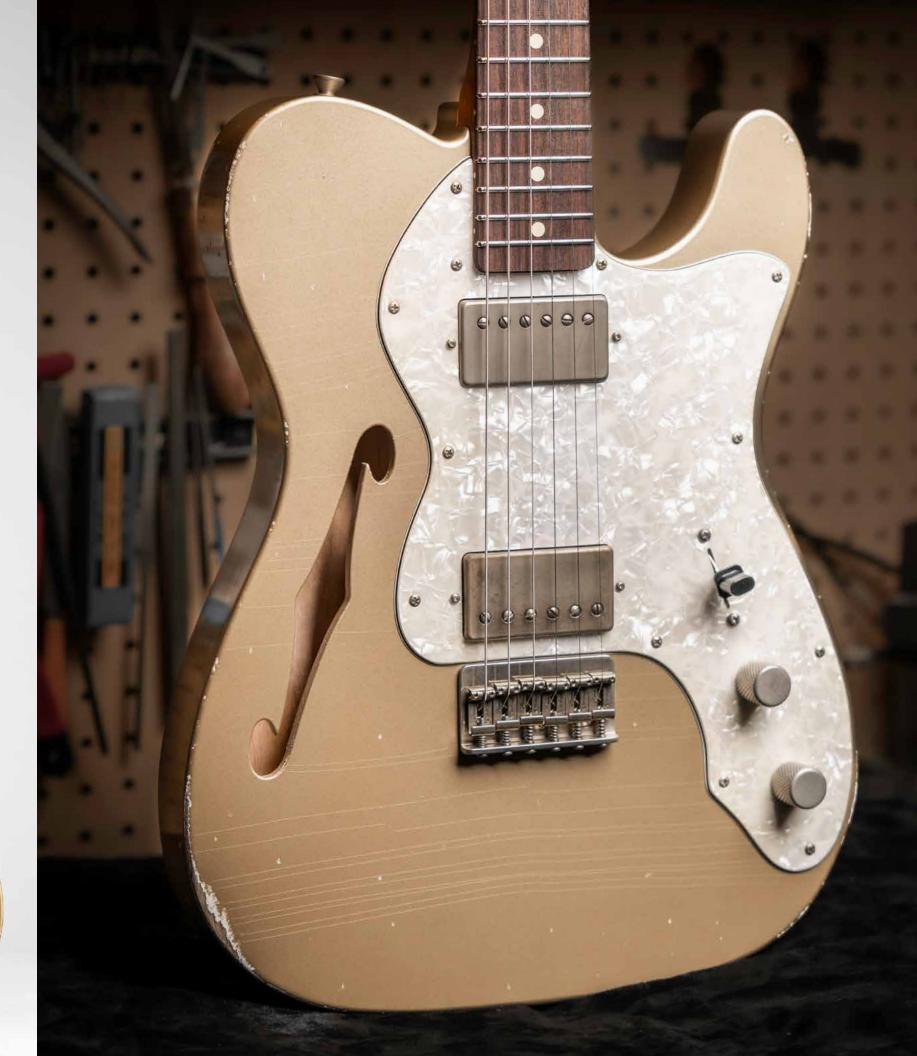

Xotique® XSC-1 Unicorn Grain Light Aged #3499

Body Wood Ash **Color** Unicorn Grain **Aging** Light Aged **Configuration** S-S-S

**Neck Wood** 5A Roasted Flame Maple Fingerboard 5A Roasted Flame

Maple (1 piece neck)

Radius 12R

Frets #6105 Tall-Narrow

55090 - Silver Nickel

Pickups Raw Vintage RV-60 set

Hardware Nickel/Chrome **Tuners** Gotoh Locking Vintage

 $\textbf{MSRP} \; (\text{manufacturer's suggested retail price}) \; \$4,500$ 



























Radius 12R Frets Jescar #6105 Tall-Narrow 55090 - Silver Nickel

Pickups Raw Vintage RV-TE1 (Aged) Set Hardware Bigsby B5 Tailpiece

MSRP (manufacturer's suggested retail price) \$5,350



















Xotique® XSC Natural Sandblasted Heavy #1477

**Body Wood** Ash **Color** Oxidized Sandblasted

**Aging** Heavy Aged **