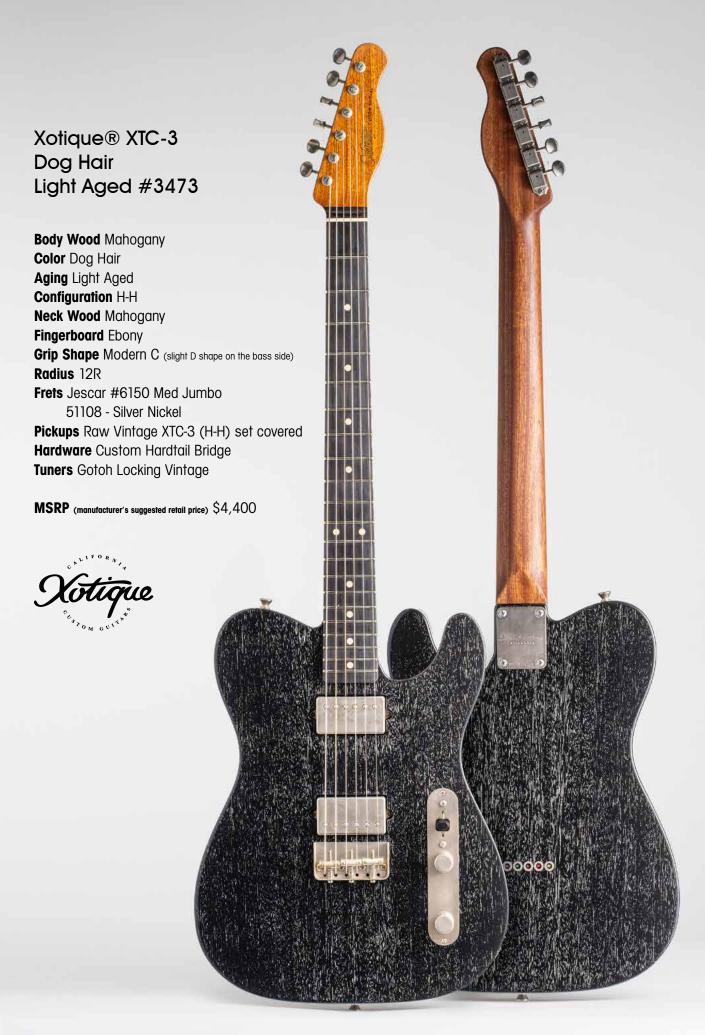

Radius 12R Frets Jescar #6105 Tall-Narrow 55090 - Silver Nickel

Pickups Raw Vintage RV-TE1 (Aged) Set Hardware Bigsby B5 Tailpiece

MSRP (manufacturer's suggested retail price) \$5,350

Xotique® XSC Natural Sandblasted Heavy #1477

**Body Wood** Ash **Color** Oxidized Sandblasted

**Aging** Heavy Aged **Configuration** S-S-S

Neck Wood Master Grade Roasted

Flame Maple

**Fingerboard** Master Grade Roasted Flame Maple

Grip Shape Modern C

Radius 12"

Frets Jescar Jumbo

Pickups Raw Vintage USA RV-60

Pickguard Anodized Gold

**Hardware** Gold

**Tuners** Gotoh Locking Vintage

MSRP (manufacturer's suggested retail price) \$4,900

Xotique® XTC Tiger Eye Flame Maple Top Non-Aged #1525