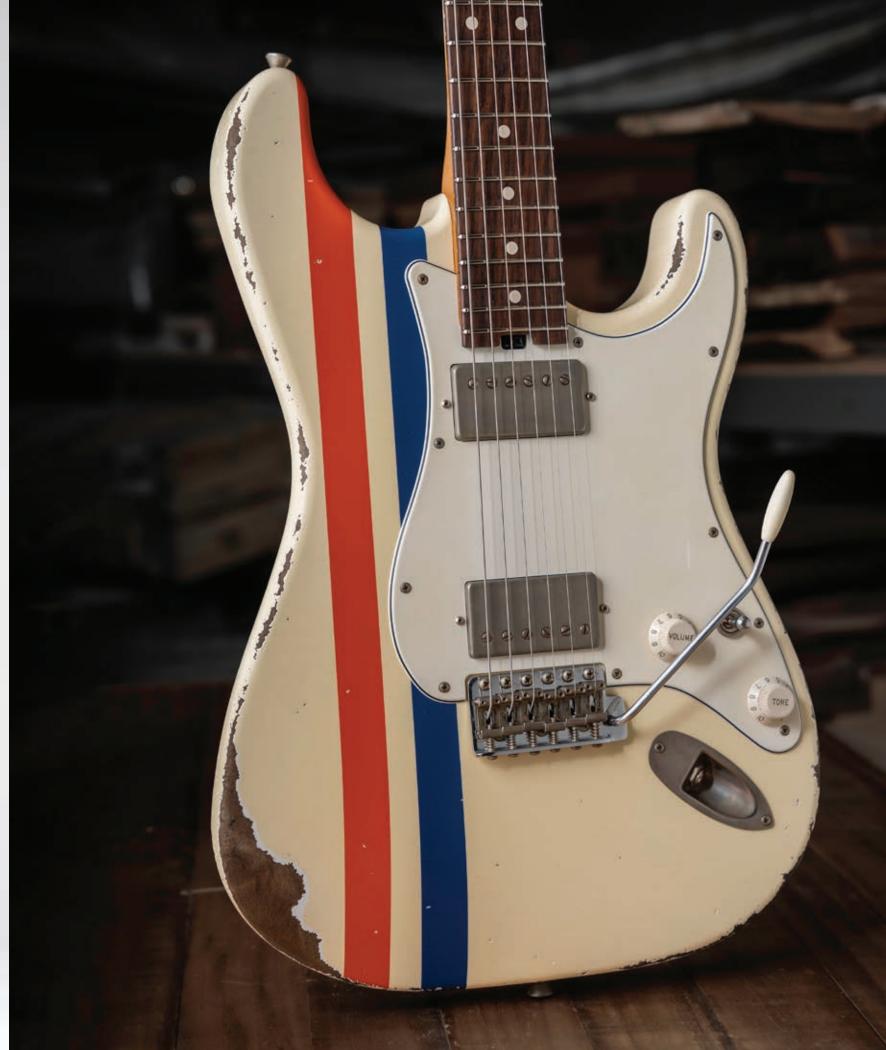

**Body Wood** Ash **Color** Oxidized Sandblasted

**Aging** Heavy Aged **Configuration** S-S-S

Neck Wood Master Grade Roasted

Flame Maple

**Fingerboard** Master Grade Roasted Flame Maple

Grip Shape Modern C

Radius 12"

Frets Jescar Jumbo

Pickups Raw Vintage USA RV-60

Pickguard Anodized Gold

**Hardware** Gold

**Tuners** Gotoh Locking Vintage

MSRP (manufacturer's suggested retail price) \$4,900

Xotique® XTC Tiger Eye Flame Maple Top Non-Aged #1525