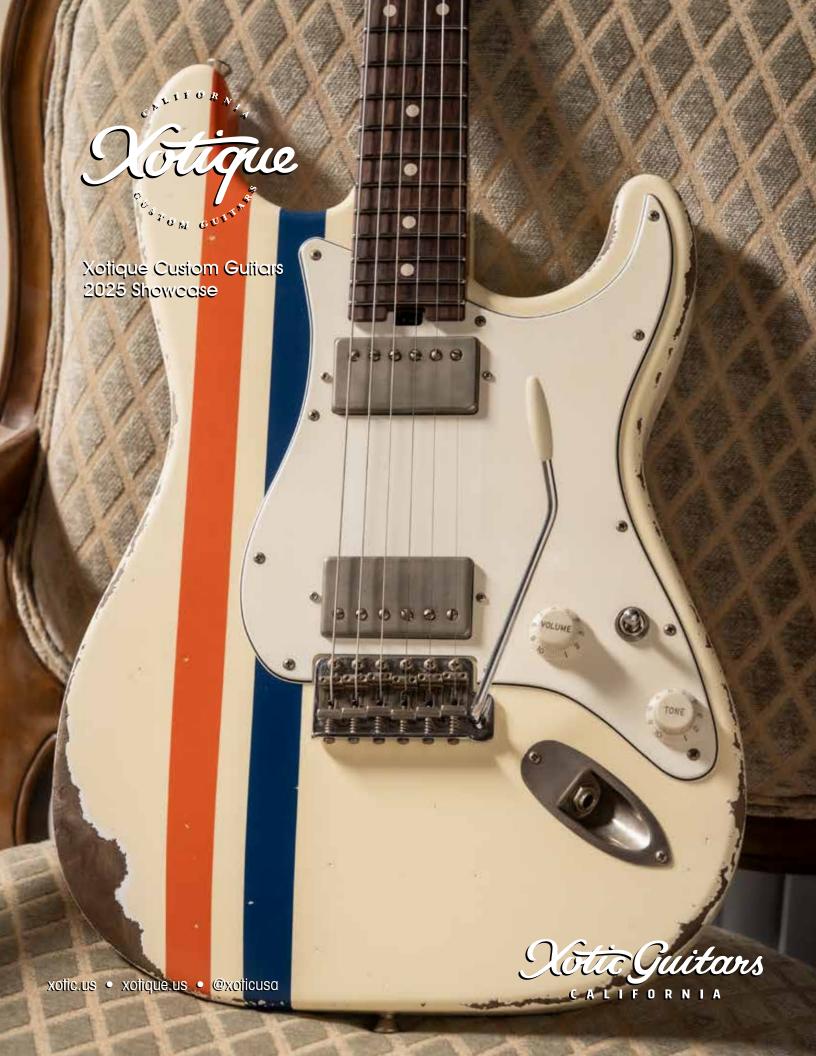

Xotique® XSC-1 Unicorn Grain Light Aged #3499

Body Wood Ash **Color** Unicorn Grain **Aging** Light Aged **Configuration** S-S-S

**Neck Wood** 5A Roasted Flame Maple Fingerboard 5A Roasted Flame

Maple (1 piece neck)

Radius 12R

Frets #6105 Tall-Narrow

55090 - Silver Nickel

Pickups Raw Vintage RV-60 set

Hardware Nickel/Chrome **Tuners** Gotoh Locking Vintage

 $\textbf{MSRP} \; (\text{manufacturer's suggested retail price}) \; \$4,500$ 



























Radius 12R Frets Jescar #6105 Tall-Narrow 55090 - Silver Nickel

Pickups Raw Vintage RV-TE1 (Aged) Set Hardware Bigsby B5 Tailpiece

MSRP (manufacturer's suggested retail price) \$5,350



















Xotique® XSC Natural Sandblasted Heavy #1477

**Body Wood** Ash **Color** Oxidized Sandblasted

**Aging** Heavy Age