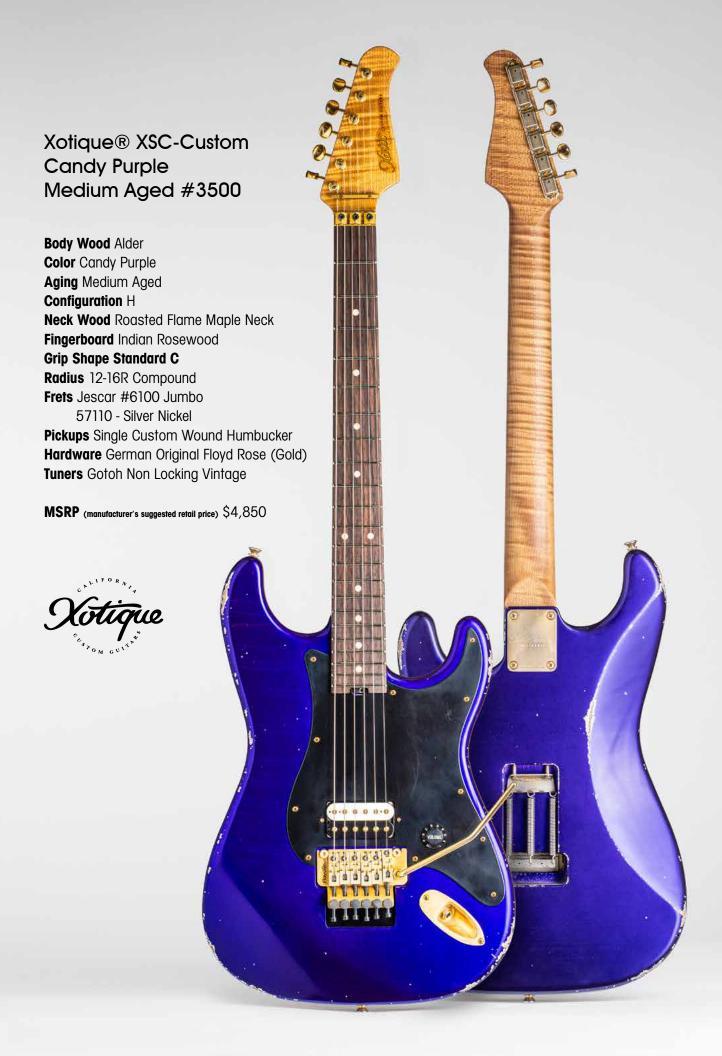

Xotique® XSC-1 Unicorn Grain Light Aged #3499

Body Wood Ash **Color** Unicorn Grain **Aging** Light Aged **Configuration** S-S-S

**Neck Wood** 5A Roasted Flame Maple Fingerboard 5A Roasted Flame

Maple (1 piece neck)

Radius 12R

Frets #6105 Tall-Narrow

55090 - Silver Nickel

Pickups Raw Vintage RV-60 set

Hardware Nickel/Chrome **Tuners** Gotoh Locking Vintage

 $\textbf{MSRP} \; (\text{manufacturer's suggested retail price}) \; \$4,500$ 