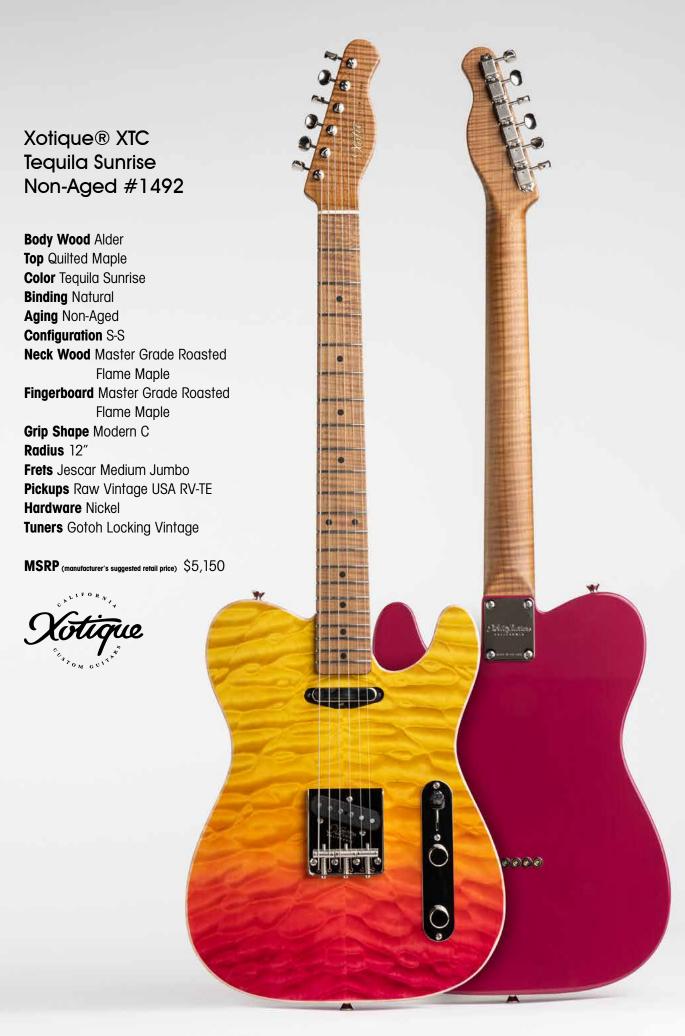

Body Wood Alder
Top Flame Maple
Color Tiger Eye
Binding Black
Aging Non-Aged
Configuration S-S

**Neck Wood** Master Grade Roasted Flame Maple

**Fingerboard** Rosewood **Grip Shape** Modern C

Radius 12"

Frets Jescar Jumbo

Pickups Raw Vintage USA RV-TE

Hardware Gold

**Tuners** Gotoh Locking Vintage

MSRP (manufacturer's suggested retail price) \$5,150