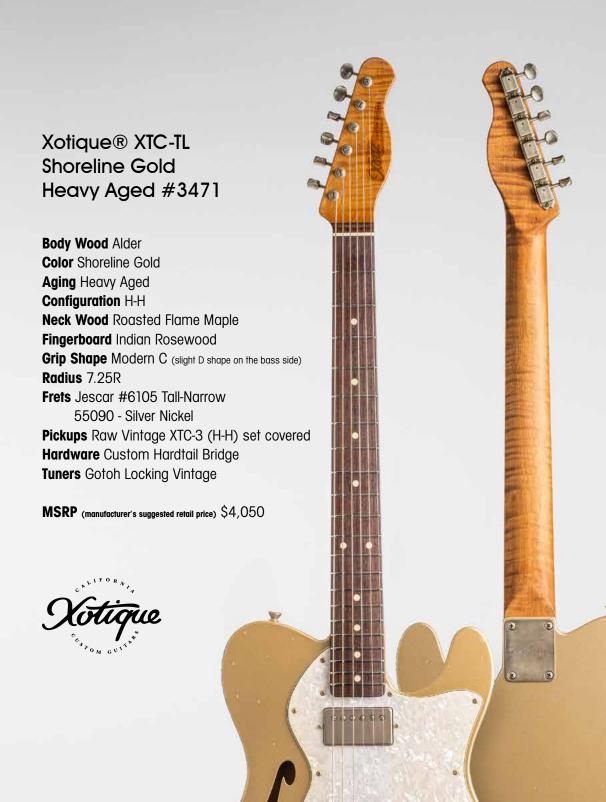

Xotique® XSC-1 Unicorn Grain Light Aged #3499

Body Wood Ash **Color** Unicorn Grain **Aging** Light Aged **Configuration** S-S-S

**Neck Wood** 5A Roasted Flame Maple Fingerboard 5A Roasted Flame

Maple (1 piece neck)

Radius 12R

Frets #6105 Tall-Narrow

55090 - Silver Nickel

Pickups Raw Vintage RV-60 set

Hardware Nickel/Chrome **Tuners** Gotoh Locking Vintage

 $\textbf{MSRP} \; (\text{manufacturer's suggested retail price}) \; \$4,500$ 



























Radius 12R Frets Jescar #6105 Tall-Narrow 55090 - Silver Nickel

Pickups Raw Vintage RV-TE1 (Aged) Set Hardware Bigsby B5 Tailpiece

MSRP (manufacturer's suggested retail price) \$5,350



















Xotique® XSC Natural Sandblasted Heavy #1477

**Body Wood** Ash **Color** Oxidized Sandblasted

**Aging** Heavy Aged