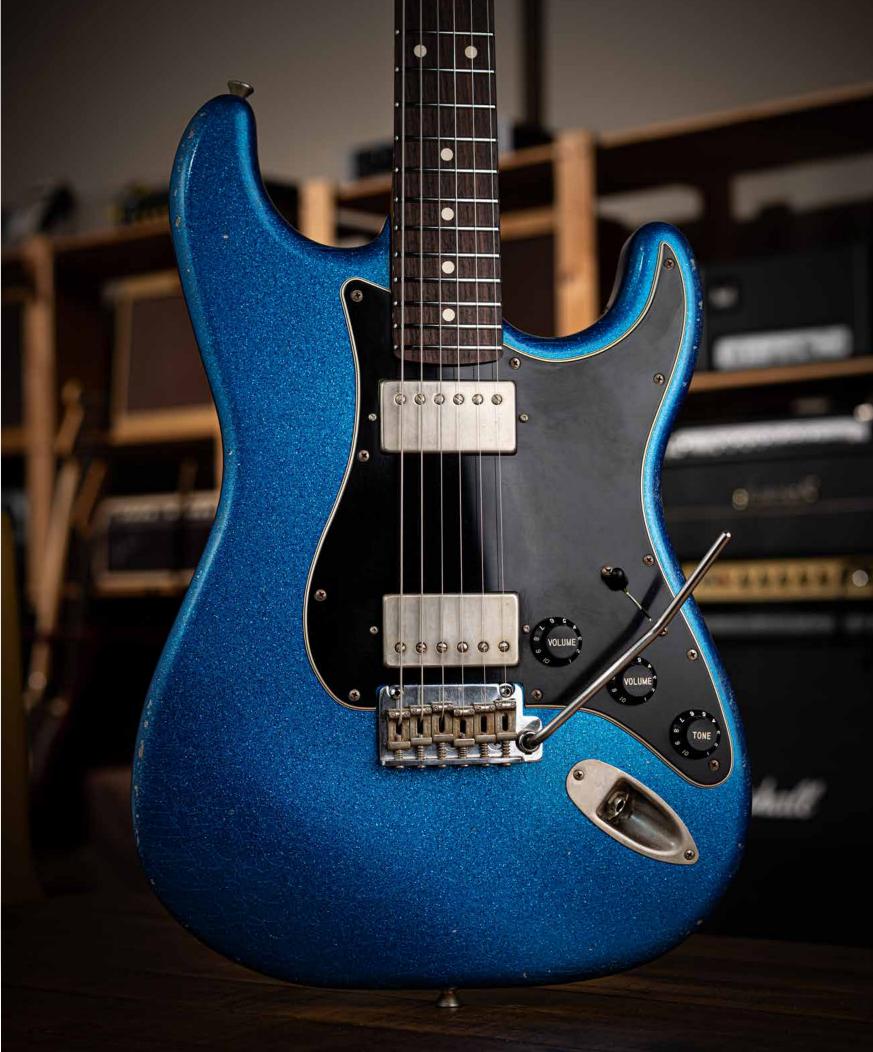

Xotique® XSC-1 Unicorn Grain Light Aged #3499

Body Wood Ash **Color** Unicorn Grain **Aging** Light Aged **Configuration** S-S-S

**Neck Wood** 5A Roasted Flame Maple Fingerboard 5A Roasted Flame

Maple (1 piece neck)

Radius 12R

Frets #6105 Tall-Narrow

55090 - Silver Nickel

Pickups Raw Vintage RV-60 set

Hardware Nickel/Chrome **Tuners** Gotoh Locking Vintage

 $\textbf{MSRP} \; (\text{manufacturer's suggested retail price}) \; \$4,500$ 