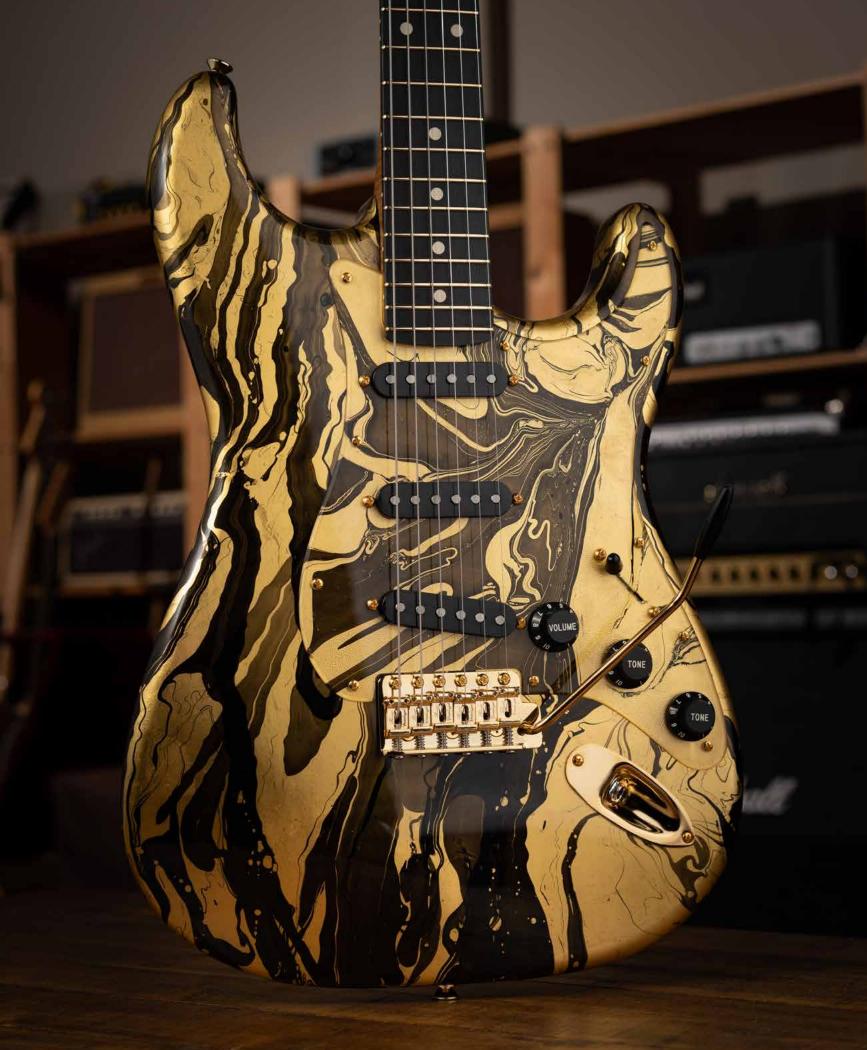

Xotique® XSC-1 Unicorn Grain Light Aged #3499

Body Wood Ash **Color** Unicorn Grain **Aging** Light Aged **Configuration** S-S-S

**Neck Wood** 5A Roasted Flame Maple Fingerboard 5A Roasted Flame

Maple (1 piece neck)

Radius 12R

Frets #6105 Tall-Narrow

55090 - Silver Nickel

Pickups Raw Vintage RV-60 set

Hardware Nickel/Chrome **Tuners** Gotoh Locking Vintage

 $\textbf{MSRP} \; (\text{manufacturer's suggested retail price}) \; \$4,500$ 