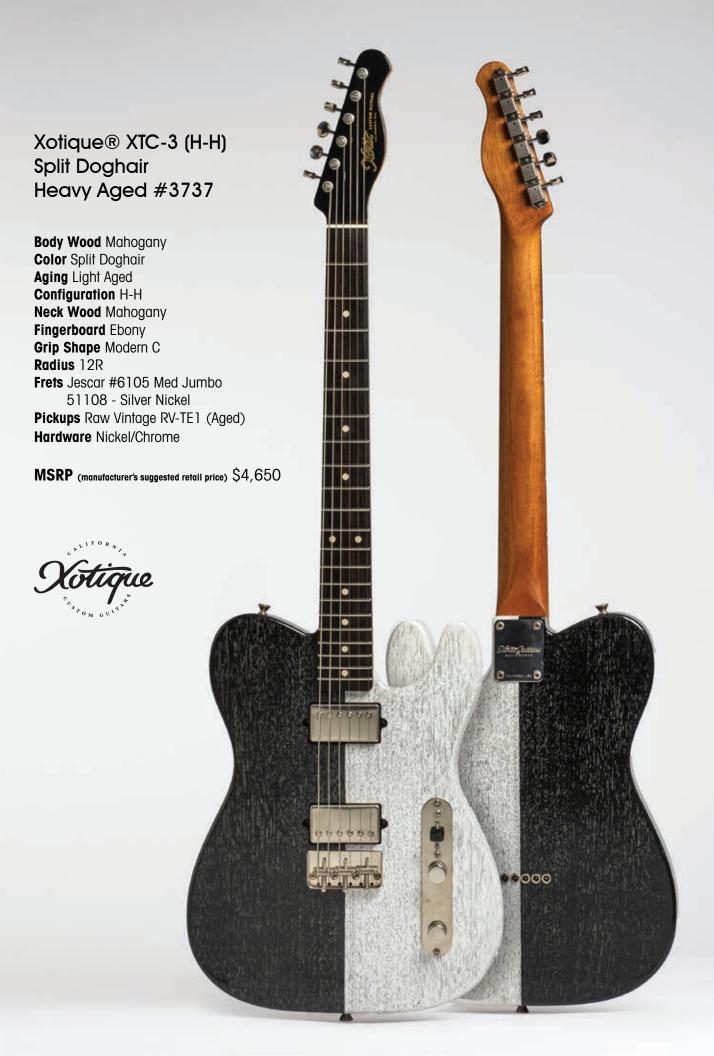

y Aged **Configuration** S-S-S

Neck Wood Master Grade Roasted

Flame Maple

**Fingerboard** Master Grade Roasted Flame Maple

Grip Shape Modern C

Radius 12"

Frets Jescar Jumbo

Pickups Raw Vintage USA RV-60

Pickguard Anodized Gold

**Hardware** Gold

**Tuners** Gotoh Locking Vintage

MSRP (manufacturer's suggested retail price) \$4,900













Xotique® XTC Tiger Eye Flame Maple Top Non-Aged #1525

Body Wood Alder
Top Flame Maple
Color Tiger Eye
Binding Black
Aging Non-Aged
Configuration S-S

**Neck Wood** Master Grade Roasted Flame Maple

**Fingerboard** Rosewood **Grip Shape** Modern C

Radius 12"

Frets Jescar Jumbo

Pickups Raw Vintage USA RV-TE

Hardware Gold

**Tuners** Gotoh Locking Vintage

MSRP (manufacturer's suggested retail price) \$5,150